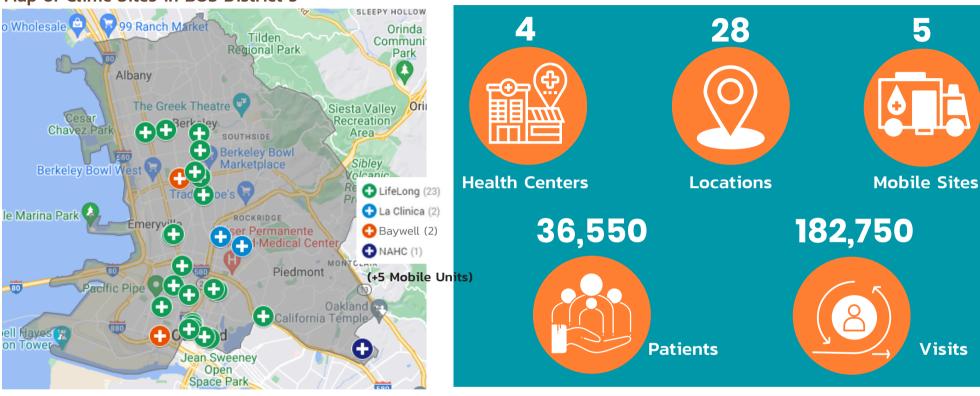

### Map of Clinic Sites in BOS District 5

Sources: UDS, HCAI & Clinic Staff

### PROFILE OF HEALTH CENTERS IN **BOARD OF SUPERVISORS DISTRICT 5**

- LifeLong Medical Care
- Native American Health Center

#### Baywell

• La Clínica