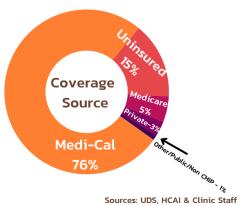

## PROFILE OF HEALTH CENTERS IN SENATE DISTRICT 09

Center COMMUNITY HEALTH

**CENTER NETWORK** 

- Asian Health Services
- La Clinica

- Native American Health Center
- Tiburcio Vasquez Health Center

## Map of Clinic Sites in Senate District 09













## PROFILE OF HEALTH CENTERS IN SENATE DISTRICT 09



| Member Locations               | Address                                            | City          | Zip   | Type of Clinic              |
|--------------------------------|----------------------------------------------------|---------------|-------|-----------------------------|
|                                |                                                    |               |       |                             |
| ASIAN HEALTH SERVICES          |                                                    |               |       |                             |
| Pediatrics                     | 101 Callan Avenue                                  | San Leandro   | 94578 | Pediatrics                  |
| Dental & Wellness