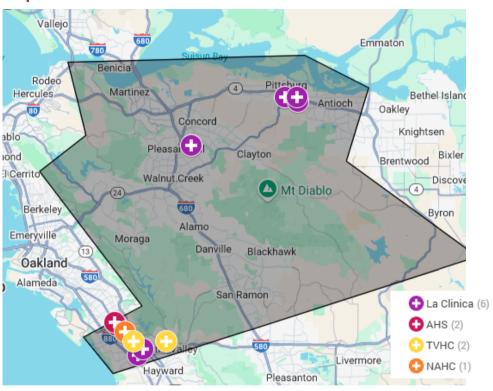

## Map of Clinic Sites in Senate District 09

## PROFILE OF HEALTH CENTERS IN SENATE DISTRICT 09

| Member Locations               | Address                                            | City          | Zip   | Type of Clinic              |
|--------------------------------|----------------------------------------------------|---------------|-------|-----------------------------|
|                                |                                                    |               |       |                             |
| ASIAN HEALTH SERVICES          |                                                    |               |       |                             |
| Pediatrics                     | 101 Callan Avenue                                  | San Leandro   | 94578 | Pediatrics                  |
| Dental & Wellness              | 770 E 14 <sup>th</sup> Street                      | San Leandro   | 94577 | Dental, Wellness & Teaching |
| LA CLINICA                     |                                                    |               |       |                             |
| San Lorenzo High School        | 50 E. Lewelling Boulevard                          | San Lorenzo   | 94580 | School-Based Clinic         |
| Fuente Wellness Center         | 16335 East 14 <sup>th</sup> Street                 | San Leandro   | 94578 | Youth-Based Services        |
| CHE Contra Costa               | 335 E Leland Road                                  | Pittsburg     | 94565 | Community Health Education  |
| Dental                         | 339 E Leland Road                                  | Pittsburg     | 94565 | Dental                      |
| Monument                       | 2000 Sierra Road                                   | Concord       | 94518 | Comprehensive Care          |
| Pittsburg Health               | 2240 Gladstone Drive                               | Pittsburg     | 94565 | Comprehensive Care          |
| NATIVE AMERICAN HEALTH CENTER  |                                                    |               |       |                             |
| Barbara Lee Center for Health  | 2251 Bancroft Avenue                               | San Leandro   | 94578 | School-Based Clinic         |
| TIBURCIO VASQUEZ HEALTH CENTER |                                                    |               |       |                             |
| Ashland Community Clinic       | 16110 E 14th Street                                | San Leandro   | 94578 | Comprehensive Care          |
| Castro Valley Health Center    | 19400 Santa Maria Avenue                           | Castro Valley | 94546 | School-Based Clinic         |
|                                | Working Together for the Health of Our Communities |               |       |                             |