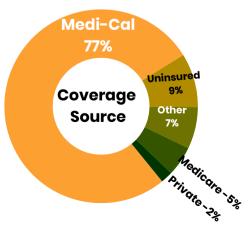

## NATIVE AMERICAN HEALTH CENTER

**Health Center Patient Demographics** 

To learn more about Native American Health Center and the services they provide, please visit them on their website:

https://www.nativehealth.org/



Comprehensive Care/Dental (1)
WIC (1)
Youth Services (1)













# NATIVE AMERICAN HEALTH CENTER

# **Health Center Patient Demographics Cont.**



#### Visits:

In 2023 Native American Health Center had more than 43,000 patient visits. Many of these visits addressed complex medical and behavioral needs, with patients accessing care an average of 7 visits in the year for a range of services, including: medical, dental, mental health, community health education and other patient services, both in clinic and virtually.

### Income as Percent of Poverty Guidelines



## 43,448 Patient Visits in 2023



### **Site Locations**

| Site Name                                | Address                  | City        | Zip   | Type of Clinic            |
|------------------------------------------|--------------------------|-------------|-------|-----------------