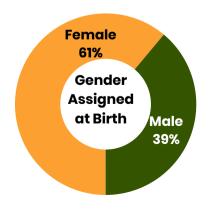

## NATIVE AMERICAN HEALTH CENTER

**Health Center Patient Demographics** 

To learn more about Native American Health Center and the services they provide, please visit them on their website:

https://www.nativehealth.org/



Comprehensive Care/Dental (1)
WIC (1)
Youth Services (1)













# NATIVE AMERICAN HEALTH CENTER

# **Health Center Patient Demographics Cont.**



#### Visits:

In 2023 Native American Health Center had more than 43,000 patient visits. Many of these visits addressed complex medical and behavioral needs, with patients accessing care an average of 7 visits in the year for a range of services, including: medical, dental, mental health, community health education and other patient services, both in clinic and virtually.

### Income as Percent of Poverty Guidelines



## 43,448 Patient Visits in 2023



### **Site Locations**

| Site Name                                | Address                  | City        | Zip   | Type of Clinic            |
|------------------------------------------|--------------------------|-------------|-------|-----------