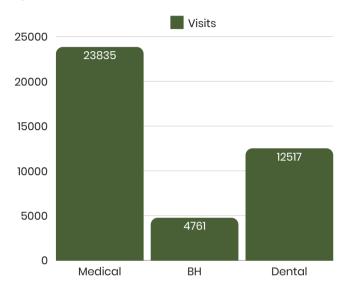

#### Visits:

In 2023 Native American Health Center had more than 43,000 patient visits. Many of these visits addressed complex medical and behavioral needs, with patients accessing care an average of 7 visits in the year for a range of services, including: medical, dental, mental health, community health education and other patient services, both in clinic and virtually.

## 43,448 Patient Visits in 2023