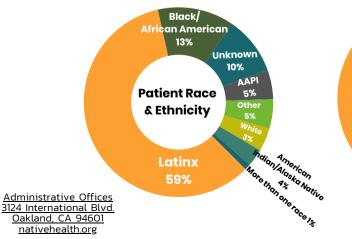

## NATIVE AMERICAN HEALTH CENTER

**Health Center Patient Demographics** 

To learn more about Native American Health Center and the services they provide, please visit them on their website:

https://www.nativehealth.org/



Comprehensive Care/Dental (1)
WIC (1)
Youth Services (1)













# NATIVE AMERICAN HEALTH CENTER

# **Health Center Patient Demographics Cont.**



#### Visits:

In 2023 Native American Health Center had more than 43,000 patient visits. Many of these visits addressed complex medical and behavioral needs, with patients accessing care an average of 7 visits in the year for a range of services, including: medical, dental, mental health, community health education and other patient services, both in clinic and virtually.

### Income as Percent of Poverty Guidelines



## 43,448 Patient Visits in 2023



### **Site Locations**

| Site Name                                | Address                  | City        | Zip   | Type of Clinic            |
|------------------------------------------|--------------------------|-------------|-------|---------------