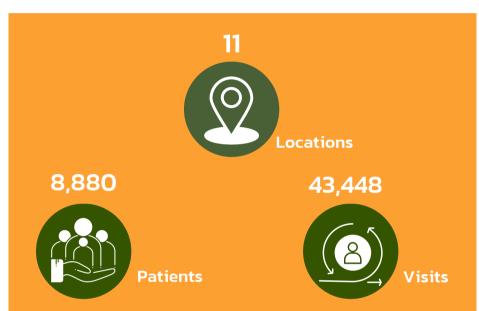

#### Visits:

In 2023 Native American Health Center had more than 43,000 patient visits. Many of these visits addressed complex medical and behavioral needs, with patients accessing care an average of 7 visits in the year for a range of services, including: medical, dental, mental health, community health education and other patient services, both in clinic and virtually.

## 43,448 Patient Visits in 2023

### **Site Locations**

| Site Name                                | Address                  | City        | Zip   | Type of Clinic            |
|------------------------------------------|--------------------------|-------------|-------|---------------------------|
| 7Directions                              | 12950 International Blvd | Oakland     | 94601 | Comprehensive Care/Dental |
| Native American Health Center            | 3124 International Blvd  | Oakland     | 94601 | Behavioral Health/WIC     |
| Alameda High School Center               | 2201 Encinal Avenue      | Alameda     | 94501 | School Health Center      |
| Encinal High School                      | 210 Central Avenue       | Alameda     | 94501 | School Health Center      |
| Frick Middle School                      | 2845 64th Avenue         | Oakland     | 94605 | School Health Center      |
| Skyline High School                      | 12250 Skyline Blvd       | Oakland     | 94619 | School Health Center      |
| Madison School                           | 400 Capistrano Drive     | Oakland     | 94603 | School Health Center      |
| Rising Heart Wellness Center             | 3800 Coolidge Ave.       | Oakland     | 94603 | School Health Center      |
| United for Success/Life Academy          | 2101 35th Avenue         | Oakland     | 94601 | School Health Center      |
| Barbara Lee Center for Health & Wellness | 2251 Bancroft Avenue     | San Leandro | 94578 | Youth Services            |
| NACH WIC                                 | 677 W. Ranger Avenue     | Alameda     | 94501 | WIC                       |
|                                          |                          |             |       |                           |