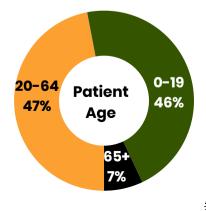

## NATIVE AMERICAN HEALTH CENTER

**Health Center Patient Demographics** 

To learn more about Native American Health Center and the services they provide, please visit them on their website:

https://www.nativehealth.org/



Comprehensive Care/Dental (1)
WIC (1)
Youth Services (1)













# NATIVE AMERICAN HEALTH CENTER

# **Health Center Patient Demographics Cont.**



#### Visits:

In 2023 Native American Health Center had more than 43,000 patient visits. Many of these visits addressed complex medical and behavioral needs, with patients accessing care an average of 7 visits in the year for a range of services, including: medical, dental, mental health, community health education and other patient services, both in clinic and virtually.

### Income as Percent of Poverty Guidelines



## 43,448 Patient Visits in 2023



### **Site Locations**

| Site Name                                | Address                  | City        | Zip   | Type of Clinic            |
|------------------------------------------|--------------------------|-------------|-------|-------------