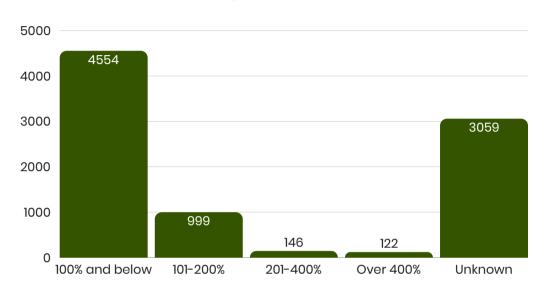

## NATIVE AMERICAN HEALTH CENTER

**Health Center Patient Demographics** 

To learn more about Native American Health Center and the services they provide, please visit them on their website:

https://www.nativehealth.org/



Comprehensive Care/Dental (1)
WIC (1)
Youth Services (1)













# NATIVE AMERICAN HEALTH CENTER

# **Health Center Patient Demographics Cont.**



#### Visits:

In 2023 Native American Health Center had more than 43,000 patient visits. Many of these visits addressed complex medical and behavioral needs, with patients accessing care an average of 7 visits in the year for a range of services, including: medical, dental, mental health, community health education and other patient services, both in clinic and virtually.

### Income as Percent of Poverty Guidelines



## 43,448 Patient Visits in 2023



### **Site Locations**

| Site Name                                | Address                  | City        | Zip   | Type of Clinic            |
|------------------------------------------|--------------------------|-------------|-------|---------------------------|
| 7Directions                              | 12950 International Blvd | Oakland     | 94601 | Comprehensive Care/Dental |
| Native American Health Center            | 3124 International Blvd  | Oakland     | 94601 | Behavioral Health/WIC     |
| Alameda High School Center               | 2201 Encinal Avenue      | Alameda     | 94501 | School Health Center      |
| Encinal High School                      | 210 Central Avenue       | Alameda     | 94501 | School Health Center      |
| Fric