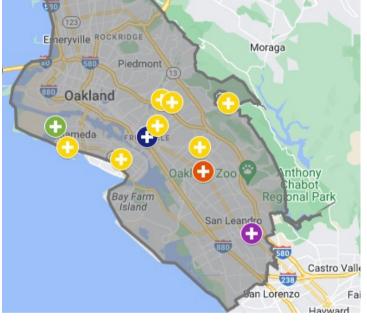

### **Site Locations**

| Site Name                                | Address                  | City        | Zip   | Type of Clinic            |
|------------------------------------------|--------------------------|-------------|-------|---------------------------|
| 7Directions                              | 12950 International Blvd | Oakland     | 94601 | Comprehensive Care/Dental |
| Native American Health Center            | 3124 International Blvd  | Oakland     | 94601 | Behavioral Health/WIC     |
| Alameda High School Center               | 2201 Encinal Avenue      | Alameda     | 94501 | School Health Center      |
| Encinal High School                      | 210 Central Avenue       | Alameda     | 94501 | School Health Center      |
| Frick Middle School                      | 2845 64th Avenue         | Oakland     | 94605 | School Health Center      |
| Skyline High School                      | 12250 Skyline Blvd       | Oakland     | 94619 | School Health Center      |
| Madison School                           | 400 Capistrano Drive     | Oakland     | 94603 | School Health Center      |
| Rising Heart Wellness Center             | 3800 Coolidge Ave.       | Oakland     | 94603 | School Health Center      |
| United for Success/Life Academy          | 2101 35th Avenue         | Oakland     | 94601 | School Health Center      |
| Barbara Lee Center for Health & Wellness | 2251 Bancroft Avenue     | San Leandro | 94578 | Youth Services            |
| NACH WIC                                 | 677 W. Ranger Avenue     | Alameda     | 94501 | WIC                       |
|                                          |                          |             |       |                           |