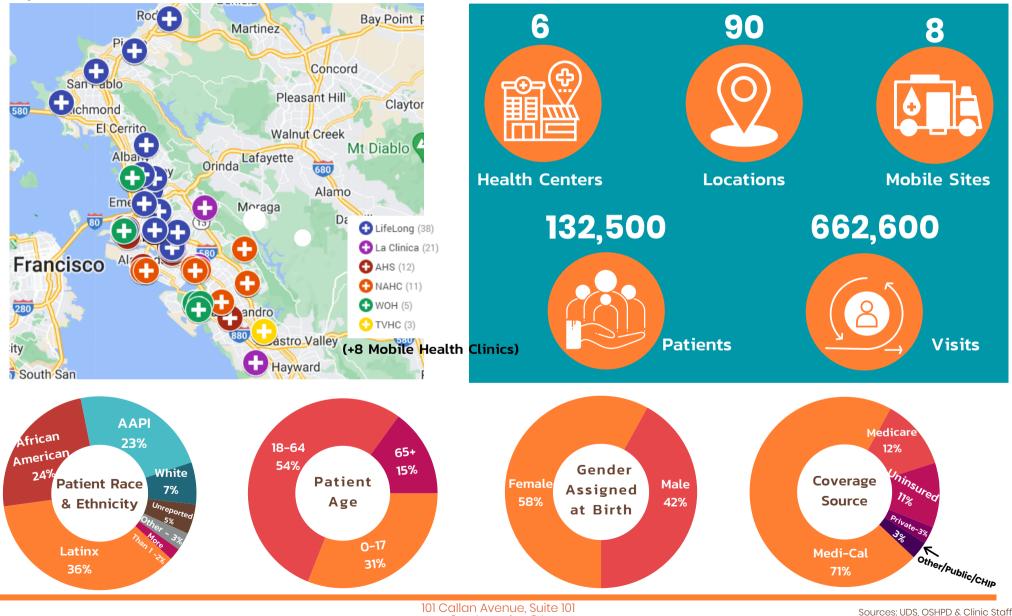

# PROFILE OF HEALTH CENTERS IN SENATE DISTRICT 9

| Alameda Health Consortium<br>Member Locations | Address                     | City        | Zip   | Type of Clinic             |
|-----------------------------------------------|-----------------------------|-------------|-------|----------------------------|
| ASIAN HEALTH SERVICES                         |                             |             |       |                            |
| AHS Specialty Mental Health Services          | 310 8th Street              | Oakland     | 94607 | Behavioral Health/Educatio |
| ARC Urgent Care Clinic                        | 817 Harrison Street         | Oakland     | 94607 | Urgent Care                |
| Chenming & Margaret Hu Medical Center         | 818 Webster Street          | Oakland     | 94607 | Comprehensive Care         |
| College of Alameda Dental Clinic              | 555 Ralph Appezzato Memoria | l Alameda   | 94501 | School Dental              |
|                                               | Parkway                     |             |       |                            |
| Frank Kiang Medical Center                    | 250 E. 18th Street          | Oakland     | 94606 | Comprehensive Care         |
| Franklin Elementary                           | 915 Foothill Blvd.          | Oakland     | 94606 | School-Based Clinic        |
| Weinberg Dental & Wellness Clinic             | 190 11th Street             | Oakland     | 94607 | Dental & Wellness          |
| Lincoln Elementary                            | 225 11th Street             | Oakland     | 94606 | School-Based Clinic        |
| Main Dental Clinic                            | 345 9th Street              | Oakland     | 94607 | Dental                     |
| Rolland and Kathryn Lowe Medical Center       | 835 Webster Street          | Oakland     | 94607 | Comprehensive Care         |
| Wildcats Clinic                               | 1023 MacArthur Blvd.        | Oakland     | 94610 | School Medical and Dental  |
| AHS Pediatrics                                | 101 Callan Avenue           | San Leandro | 94577 | Pediatrics                 |
|                                               |                             |             |       |                            |

+ 3 Mobile Health Clinics