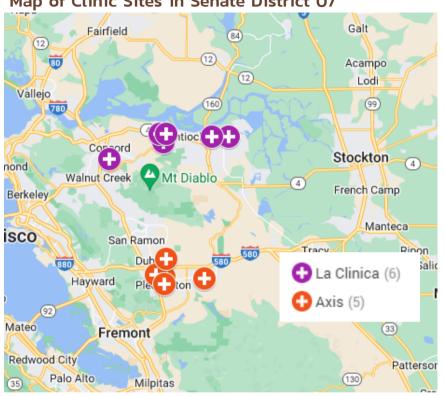

## PROFILE OF HEALTH CENTERS IN **SENATE DISTRICT 07**

- Axis Community Health
- La Clinica

Map of Clinic Sites in Senate District 07

Sources: UDS, HCAI & Clinic Staff

0-17

31%

## PROFILE OF HEALTH CENTERS IN SENATE DISTRICT 07

| Member Locations      | Address                 | City       | Zip   | Type of Clinic               |
|-----------------------|-------------------------|------------|-------|------------------------------|
| AXIS COMMUNITY HEALTH |                         |            |       |                              |
| Axis Community Health | 3311 Pacific Ave        | Livermore  | 94550 | Comprehensive Care           |
| Axis Community Health | 4361 Railroad Ave       | Pleasanton | 94566 | Comprehensive Care           |
| Axis Community Health | 5925 W Las Positas Blvd | Pleasanton | 94588 | Comprehensive Care           |
| Axis Community Health | 1991 Santa Rita Rd      | Pleasanton | 94566 | WIC                          |
| Axis Community Health | 7212 Regional Street    | Dublin     | 94568 | Dental                       |
|                       |                         |            |       |                              |
| LA CLINICA            |                         |            |       |                              |
| Casa de Luz           | 2005 Main Street        | Oakley     | 94561 | Youth Mental Health Services |
| CHE Contra Costa      | 335 E Leland Road       | Pittsburg  | 94565 | Community Health Education   |
| Dental                | 339 E Leland Road       | Pittsburg  | 94565 | Dental                       |
| Monument              | 2000 Sierra Road        | Concord    | 94518 | Comprehensive Care           |
| Oakley                | 2021 Main Street        | Oakley     | 94561 | Comprehensive/Urgent Care    |
| Pittsburg Health      | 2240 Gladstone Drive    | Pittsburg  | 94565 | Comprehensive Care           |