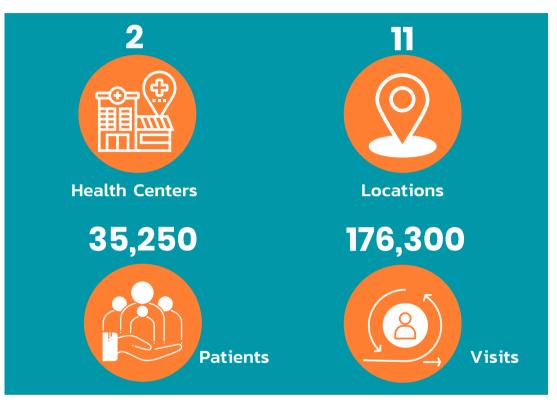

## PROFILE OF HEALTH CENTERS IN **SENATE DISTRICT 07**

- Axis Community Health
- La Clinica



Map of Clinic Sites in Senate District 07











Sources: UDS, HCAI & Clinic Staff

0-17

31%



## PROFILE OF HEALTH CENTERS IN SENATE DISTRICT 07



| Member Locations      | Address                 | City       | Zip   | Type of Clinic               |
|-----------------------|-------------------------|------------|-------|------------------------------|
| AXIS COMMUNITY HEALTH |                         |            |       |                              |
| Axis Community Health | 3311 Pacific Ave        | Livermore  | 94550 | Comprehensive Care           |
| Axis Community Health | 4361 Railroad Ave       | Pleasanton | 94566 | Comprehensive Care           |
| Axis Community Health | 5925 W Las Positas Blvd | Pleasanton | 94588 | Comprehensive Care           |
| Axis Community Health | 1991 Santa Rita Rd      | Pleasanton | 9