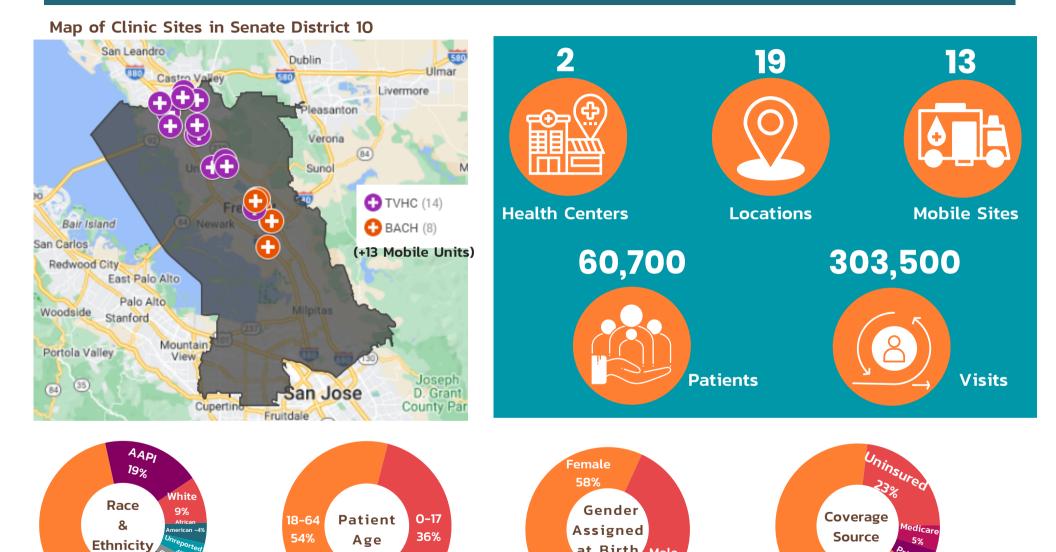

Latinx

60%

ore than I race 1%

## **PROFILE OF HEALTH CENTERS IN SENATE DISTRICT 10**

- Bay Area Community Health
- Tiburcio Vasquez Health

101 Callan Avenue, Suite 101 San Leandro, CA 94577 510.297.0230 alamedahealthconsoritum.org

65+

10%

at Birth Male

42%

Sources: UDS, HCAI & Clinic Staff

Medi-Cal

67%