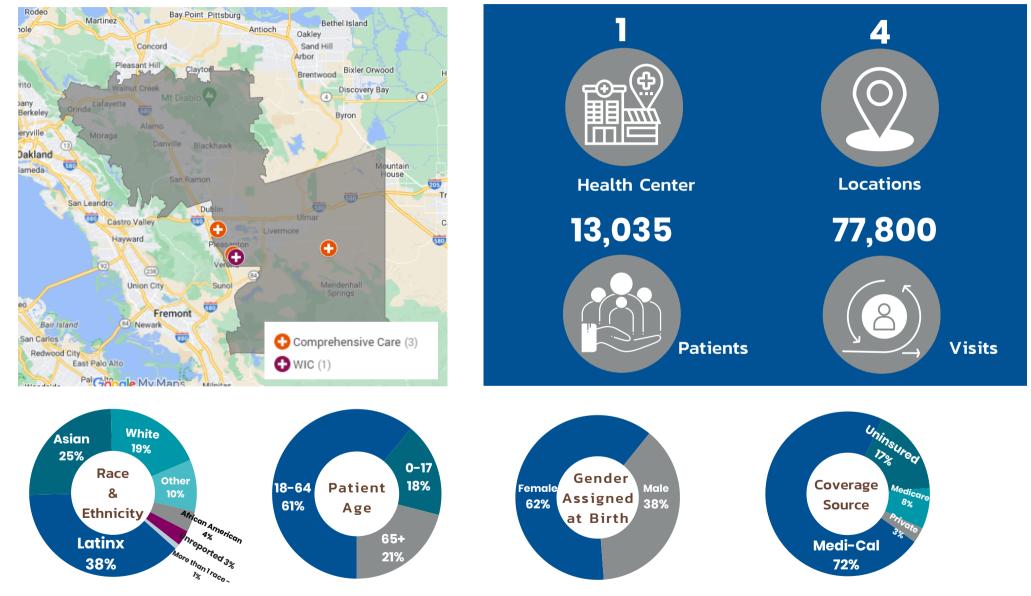

## Map of Clinic Sites in Assembly District 16

Sources: UDS

101 Callan Avenue, Suite 101 San Leandro, CA 94577 510.297.0230 alamedahealthconsoritum.org

## PROFILE OF HEALTH CENTERS IN ASSEMBLY DISTRICT 16

| Member Locations      | Address                 | City       | Zip   | Type of Clinic     |
|-----------------------|-------------------------|------------|-------|--------------------|
|                       |                         |            |       |                    |
| AXIS COMMUNITY HEALTH |                         |            |       |                    |
| Axis Community Health | 3311 Pacific Ave        | Livermore  | 94550 | Comprehensive Care |
| Axis Community Health | 4361 Railroad Ave       | Pleasanton | 94566 | Comprehensive Care |
| Axis Community Health | 5925 W Las Positas Blvd | Pleasanton | 94588 | Comprehensive Care |
| Axis Community Health | 1991 Santa Rita Rd      | Pleasanton | 94566 | WIC                |