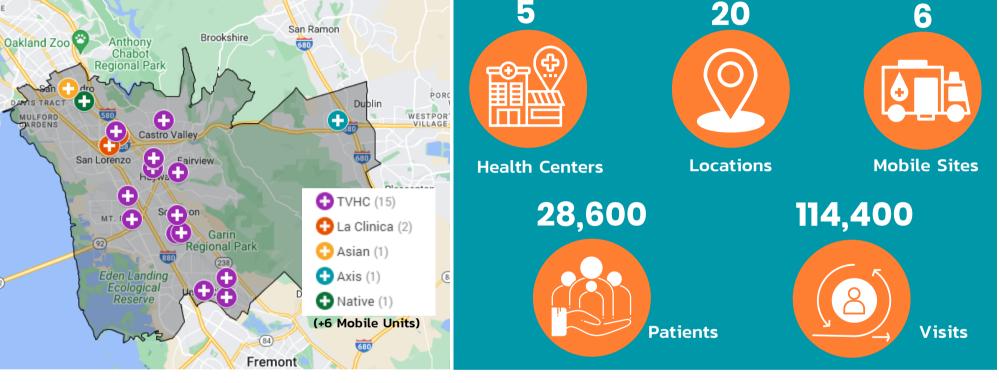

**Map of Clinic Sites in Assembly District 20** 5 ALE 10 San Ramon Brookshire Oakland Zoo Anthony 680 Chabot Regional Park

Sources: UDS, HCAI & Clinic Staff

101 Callan Avenue, Suite 101 San Leandro, CA 94577 510.297.0230 alamedahealthconsoritum.org

## PROFILE OF HEALTH CENTERS IN ASSEMBLY DISTRICT 20

| Member Locations                                         | Address                                     | City                       | Zip            | Type of Clinic                               |
|----------------------------------------------------------|---------------------------------------------|----------------------------|----------------|----------------------------------------------|
| AXIS COMMUNITY HEALTH                                    |                                             |                            |                |                                              |
| Axis Community Health                                    | 7212 Regional Street                        | Dublin                     | 94568          | Dental                                       |
| ASIAN HEALTH SERVICES                                    |                                             |                            |                |                                              |
| AHS Pediatrics                                           | 101 Callan Avenue                           | San Leandro                | 94577          | Pediatrics                                   |
| + 1 Mobile Health Clinic                                 |                                             |                            |                |                                              |
| LA CLINICA                                               |                                             |                            |                |                                              |
| Fuente Wellness Center<br>San Lorenzo High Health Center | 16335 E 14th Street<br>50 E Lewelling Blvd. | San Leandro<br>San Lorenzo | 94578<br>94580 | School Health Center<br>School Health Center |
| NATIVE AMERICAN HEALTH CENTER                            |                                             |                            |                |                                              |
| Barbara Lee Center for<br>Health & Wellness              | 2251 Bancroft Avenue                        | San Leandro                | 94578          | Youth Services                               |

## PROFILE OF HEALTH CENTERS IN ASSEMBLY DISTRICT 20

| Member Locations               | Address                    | City          | Zip   | Type of Clinic       |
|--------------------------------|----------------------------|---------------|-------|----------------------|
| BURCIO VASQUEZ HEALTH CENTER   |                            |               |       |                      |
| Ashland Community Clinic       | 16110 E 14th Street        | San Leandro   | 94578 | Comprehensive Care   |
| CHE & WIC                      | 16610 E 14th Street        | San Leandro   | 94578 | WIC/Health Education |
| Mission Health Center          | 22331 Mission Blvd.        | Hayward       | 94541 | Comprehensive Care   |
| CHE & WIC                      | 22331 Mission Blvd.        | Hayward       | 94541 | WIC/Health Education |
| Silva Clinic                   | 680 W. Tennyson Rd.        | Hayward       | 94544 | Pediatrics           |
| Helen Turner Children's Center | 23640 Reed Way             | Hayward       | 94541 | Pediatrics           |
| Firehouse Clinic               | 28300 Huntwood Ave.        | Hayward       | 94544 | Comprehensive Care   |
| Family Support Services        | 22211 Foothill Blvd.       | Hayward       | 94541 | Behavioral Care      |
| Chabot Health Center           | 25555 Hesperian Blvd.      | Hayward       | 94545 | School Health Center |
| Hayward High School Clinic     | 1633 East Avenue           | Hayward       | 94541 | School Health Center |
| Tennyson High School           | 27035 Whitman St., Rm. A-1 | Hayward       | 94544 | School Health Center |
| CHE & WIC                      | 32970 Alvarado Niles Rd.   | Union City    | 94587 | WIC/Health Education |
| James Logan High School        | 1800 H Street              | Union City    | 94587 | School Health Center |
| Union City Health Center       | 33255 9th Street           | Union City    | 94587 | Comprehensive/Dental |
| Castro Valley Health Center    | 19400 Santa Maria Avenue   | Castro Valley | 94546 | School Health Center |
| + 5 Mobile Health Clinics      |                            |               |       |                      |