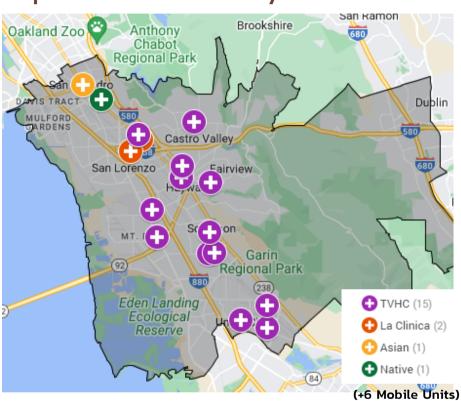

## **Map of Clinic Sites in Assembly District 20**

Sources: UDS, HCAI & Clinic Staff

## PROFILE OF HEALTH CENTERS IN ASSEMBLY DISTRICT 20

| Member Locations               | Address              | City        | Zip   | Type of Clinic       |
|--------------------------------|----------------------|-------------|-------|----------------------|
| ASIAN HEALTH SERVICES          |                      |             |       |                      |
| AHS Pediatrics                 | 101 Callan Avenue    | San Leandro | 94577 | Pediatrics           |
| + 1 Mobile Health Clinic       |                      |             |       |                      |
| LA CLINICA                     |                      |             |       |                      |
| Fuente Wellness Center         | 16335 E 14th Street  | San Leandro | 94578 | School Health Center |
| San Lorenzo High Health Center | 50 E Lewelling Blvd. | San Lorenzo | 94580 | School Health Center |
| NATIVE AMERICAN HEALTH CENTER  |                      |             |       |                      |
| Barbara Lee Center for         | 2251 Bancroft Avenue | San Leandro | 94578 | Youth Services       |
| Health & Wellness              |                      |             |       |                      |

## PROFILE OF HEALTH CENTERS IN ASSEMBLY DISTRICT 20

| Member Locations               | Address                    | City          | Zip   | Type of Clinic       |
|--------------------------------|----------------------------|---------------|-------|----------------------|
| TIBURCIO VASQUEZ HEALTH CENTER |                            |               |       |                      |
| Ashland Community Clinic       | 16110 E 14th Street        | San Leandro   | 94578 | Comprehensive Care   |
| CHE & WIC                      | 16610 E 14th Street        | San Leandro   | 94578 | WIC/Health Education |
| Mission Health Center          | 22331 Mission Blvd.        | Hayward       | 94541 | Comprehensive Care   |
| CHE & WIC                      | 22331 Mission Blvd.        | Hayward       | 94541 | WIC/Health Education |
| Silva Clinic                   | 680 W. Tennyson Rd.        | Hayward       | 94544 | Pediatrics           |
| Helen Turner Children's Center | 23640 Reed Way             | Hayward       | 94541 | Pediatrics           |
| Firehouse Clinic               | 28300 Huntwood Ave.        | Hayward       | 94544 | Comprehensive Care   |
| Family Support Services        | 22211 Foothill Blvd.       | Hayward       | 94541 | Behavioral Care      |
| Chabot Health Center           | 25555 Hesperian Blvd.      | Hayward       | 94545 | School Health Center |
| Hayward High School Clinic     | 1633 East Avenue           | Hayward       | 94541 | School Health Center |
| Tennyson High School           | 27035 Whitman St., Rm. A-1 | Hayward       | 94544 | School Health Center |
| CHE & WIC                      | 32970 Alvarado Niles Rd.   | Union City    | 94587 | WIC/Health Education |
| James Logan High School        | 1800 H Street              | Union City    | 94587 | School Health Center |
| Union City Health Center       | 33255 9th Street           | Union City    | 94587 | Comprehensive/Dental |
| Castro Valley Health Center    | 19400 Santa Maria Avenue   | Castro Valley | 94546 | School Health Center |
| + 5 Mobile Health Clinics      |                            |               |       |                      |