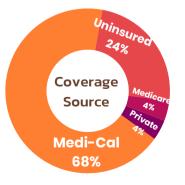

## PROFILE OF HEALTH CENTERS IN ASSEMBLY DISTRICT 20



- Asian Health Services
- La Clinica

- Native American Health Center
- Tiburcio Vasquez Health Center

## **Map of Clinic Sites in Assembly District 20**











Sources: UDS, HCAI & Clinic Staff



## PROFILE OF HEALTH CENTERS IN ASSEMBLY DISTRICT 20



| Member Locations               | Address              | City        | Zip   | Type of Clinic       |
|--------------------------------|----------------------|-------------|-------|----------------------|
| ASIAN HEALTH SERVICES          |                      |             |       |                      |
| AHS Pediatrics                 | 101 Callan Avenue    | San Leandro | 94577 | Pediatrics           |
| + 1 Mobile Health Clinic       |                      |             |       |                      |
| LA CLINICA                     |                      |             |       |                      |
| Fuente Wellness Center         | 16335 E 14th Street  | San Leandro | 94578 | School