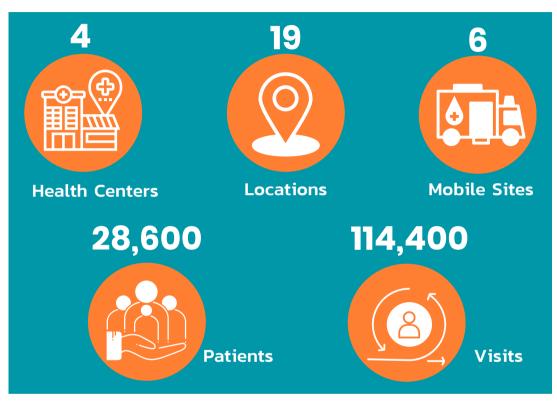

## PROFILE OF HEALTH CENTERS IN ASSEMBLY DISTRICT 20



- Asian Health Services
- La Clinica

- Native American Health Center
- Tiburcio Vasquez Health Center

## **Map of Clinic Sites in Assembly District 20**











Sources: UDS, HCAI & Clinic Staff



## PROFILE OF HEALTH CENTERS IN ASSEMBLY DISTRICT 20



| Member Locations               | Address              | City        | Zip   | Type of Clinic       |
|--------------------------------|----------------------|-------------|-------|----------------------|
| ASIAN HEALTH SERVICES          |                      |             |       |                      |
| AHS Pediatrics                 | 101 Callan Avenue    | San Leandro | 94577 | Pediatrics           |
| + 1 Mobile Health Clinic       |                      |             |       |                      |
| LA CLINICA                     |                      |             |       |                      |
| Fuente Wellness Center         | 16335 E 14th Street  | San Leandro | 94578 | S