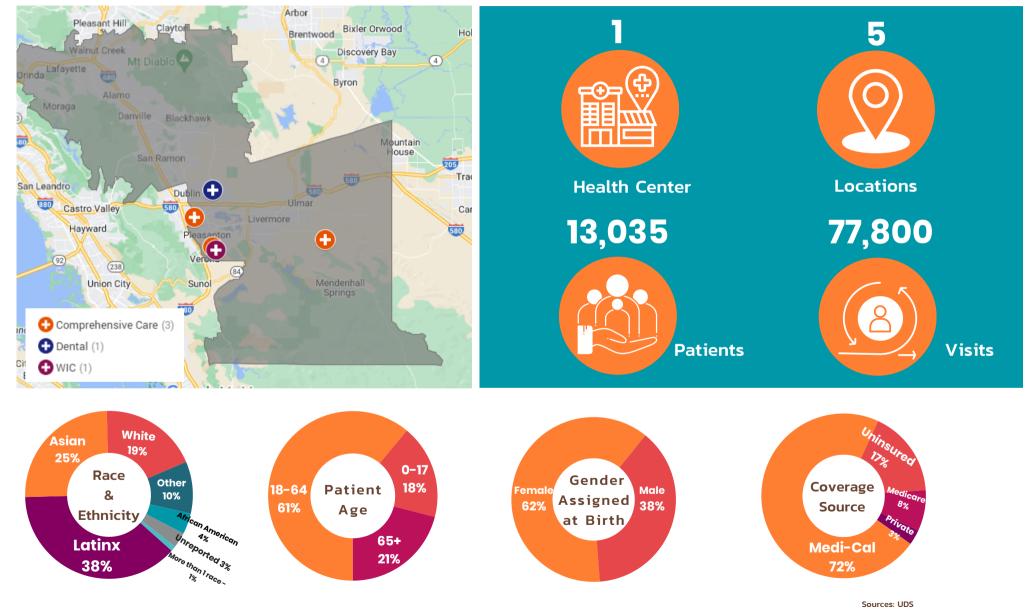

## PROFILE OF HEALTH CENTERS in ASSEMBLY DISTRICT 16

• Axis Community Health

## Map of Clinic Sites in Assembly District 16

101 Callan Avenue, Suite 101 San Leandro, CA 94577 510.297.0230 alamedahealthconsoritum.org

## PROFILE OF HEALTH CENTERS in ASSEMBLY DISTRICT 16

| Member Locations      | Address                 | City       | Zip   | Type of Clinic     |
|-----------------------|-------------------------|------------|-------|--------------------|
| AXIS COMMUNITY HEALTH |                         |            |       |                    |
| Axis Community Health | 3311 Pacific Ave        | Livermore  | 94550 | Comprehensive Care |
| Axis Community Health | 4361 Railroad Ave       | Pleasanton | 94566 | Comprehensive Care |
| Axis Community Health | 5925 W Las Positas Blvd | Pleasanton | 94588 | Comprehensive Care |
| Axis Community Health | 7212 Regional Street    | Dublin     | 94568 | Dental             |
| Axis Community Health | 1991 Santa Rita Rd      | Pleasanton | 94566 | WIC                |