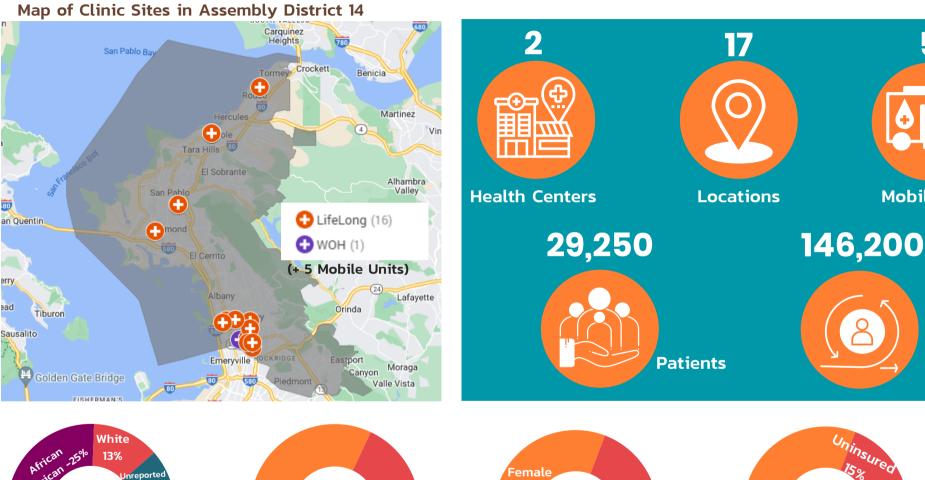

## PROFILE OF HEALTH CENTERS IN

- **ASSEMBLY DISTRICT 14**
- LifeLong Medical Care
- West Oakland Health

5

**Mobile Sites** 

Visits

Sources: UDS, HCAI & Clinic Staff

101 Callan Avenue, Suite 101 San Leandro, CA 94577 510.297.0230 alamedahealthconsoritum.org

## PROFILE OF HEALTH CENTERS IN ASSEMBLY DISTRICT 14

| Member Locations            | Address                     | City            | Zip       | Type of Clinic        |
|-----------------------------|-----------------------------|-----------------|-----------|-----------------------|
| ONG MEDICAL CARE            |                             |                 |           |                       |
| Over 60 Health Center       | 1860 Alcatraz Way           | Berkeley        | 94703     | Comprehensive Care    |
| West Berkeley Health Center | 837 Addison Street          | Berkeley        | 94710     | Comprehensive Care    |
| Berkeley Food & Housing     | 1741 Russell Street         | Berkeley        | 94707     | Supportive Housing    |
| Dental Clinic               | 1860 Alcatraz Avenue        | Berkeley        | 94703     | Dental                |
| MLK Homes                   | 2942 MLK Jr,. Way           | Berkeley        | 94703     | Supportive Housing    |
| Rosa Parks Collaborative    | 1920 Allston Way            | Berkeley        | 94710     | School-Based          |
| UA Homes                    | 1040 University Ave         | Berkeley        | 94710     | Supportive Housing    |
| Berkeley Primary Care       | 2001 Dwight Way             | Berkeley        | 94710     | Urgent Care           |
| Erna P Harris Court         | 1330 University Ave         | Berkeley        | 94702     | Supportive Housing    |
| Pinole Urgent Care          | 806 San Pablo Avenue        | Pinole          | 94564     | Urgent Care           |
| Pinole Health Center        | 806 San Pablo Avenue        | Pinole          | 94564     | BH/Comprehensive Care |
| Rodeo Health Center         | 25 California Street        | Rodeo           | 94572     | Acupuncture           |
| Pinole Dental               | 806 San Pablo Avenue        | Pinole          | 94564     | Dental                |
| William Jenkins             | 150 Harbour Way             | Richmond        | 94801     | Urgent Care/BH        |
| Brookside                   | 2023 Vale Road              | San Pablo       | 94806     | Comprehensive Care    |
| Brookside Dental            | 2023 Vale Road              | San Pablo       | 94806     | Dental                |
| + 5 Mobile Units            |                             |                 |           |                       |
| T OAKLAND HEALTH            |                             |                 |           |                       |
| William Byron Rumford       | 2960 Sacramento Street      | Berkeley        | 94702     | Comprehensive Care    |
|                             | Working Together for the He | alth of Our Coi | mmunities |                       |