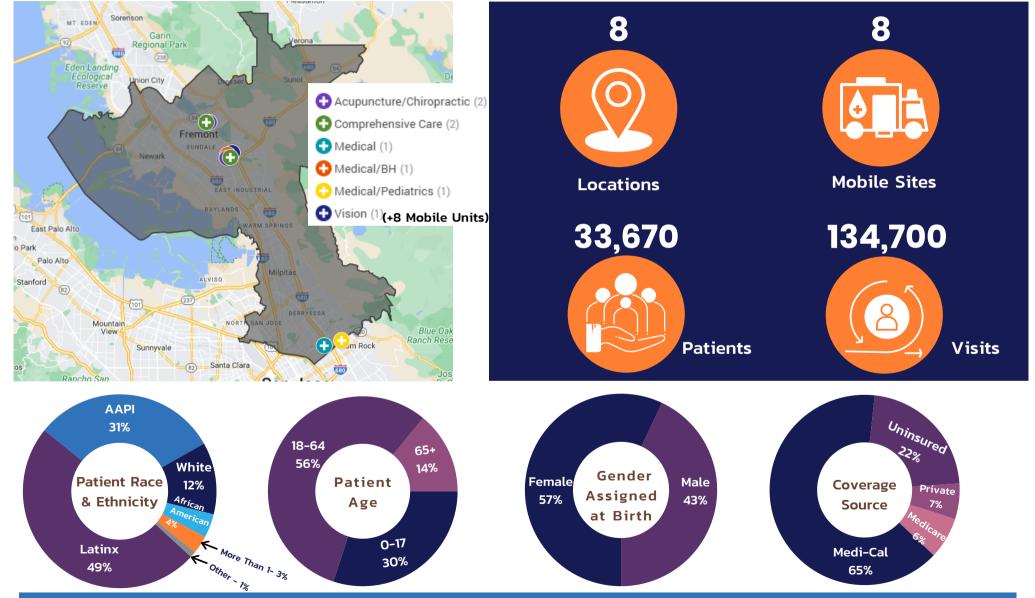

## **PROFILE OF ASSEMBLY DISTRICT 24**

## **Bay Area Community Health**







101 Callan Avenue, Suite 101 San Leandro, CA 94577 510.297.0230 alamedahealthconsoritum.org

Sources: UDS, OSHPD & Clinic Staff



## **PROFILE OF ASSEMBLY DISTRICT 24**



| Alameda Health Consortium<br>Member Locations | Address                 | City     | Zip   | Type of Clinic           |
|-----------------------------------------------|-------------------------|----------|-------|--------------------------|
| BAY AREA COMMUNITY HEALTH                     |                         |          |       |                          |
| Irvington Dave Clinic I                       | 40924 Fremont Boulevard | Fremont  | 94538 | Vision                   |
| Irvington Dave Clinic II                      | 40910 Fremont Boulevard | Fremont  | 94538 | Medical/BH               |
| Irvington Dav