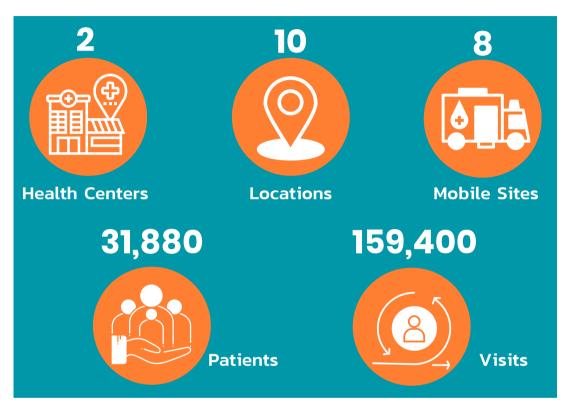

## PROFILE OF HEALTH CENTERS IN BOARD OF SUPERVISORS: DISTRICT 1

- Axis Community Health
- Bay Area Community Health

## PROFILE OF HEALTH CENTERS IN BOARD OF SUPERVISORS: DISTRICT 1

Citv

Zip

Address

Type of Clinic

| S COMMUNITY HEALTH                                                                                                |                                                                                                             |                                          |                                  |                                                                                      |
|-------------------------------------------------------------------------------------------------------------------|-------------------------------------------------------------------------------------------------------------|------------------------------------------|----------------------------------|--------------------------------------------------------------------------------------|
| Axis Community Health                                                                                             | 3311 Pacific Avenue                                                                                         | Livermore                                | 94550                            | Comprehensive Care                                                                   |
| Axis Community Health                                                                                             | 7212 Regional Street                                                                                        | Dublin                                   | 94567                            | Dental Services                                                                      |
| / ABEA COMMUNITY HEALTH AL AL A                                                                                   | MEDA COUNTY                                                                                                 |                                          |                                  |                                                                                      |
| ' AREA COMMUNITY HEALTH - ALA                                                                                     | MEDA COONTY                                                                                                 |                                          |                                  |                                                                                      |
| Liberty Clinic                                                                                                    | 39500 Liberty Street                                                                                        | Fremont                                  | 94538                            | Comprehensive Care                                                                   |
|                                                                                                                   |                                                                                                             | Fremont<br>Fremont                       | 94538<br>94538                   | Comprehensive Care<br>Pediatrics/Behavioral                                          |
| Liberty Clinic                                                                                                    | 39500 Liberty Street                                                                                        |                                          |                                  | •                                                                                    |
| Liberty Clinic<br>Main Street Village                                                                             | 39500 Liberty Street<br>3607 Main Street                                                                    | Fremont                                  | 94538                            | Pediatrics/Behavioral                                                                |
| Liberty Clinic<br>Main Street Village<br>Irvington Dave Clinic                                                    | 39500 Liberty Street<br>3607 Main Street<br>40910 Fremont Blvd.                                             | Fremont<br>Fremont                       | 94538<br>94538                   | Pediatrics/Behavioral<br>Comprehensive/Dental Care                                   |
| Liberty Clinic<br>Main Street Village<br>Irvington Dave Clinic<br>Irvington Dave Vision Clinic                    | 39500 Liberty Street<br>3607 Main Street<br>40910 Fremont Blvd.<br>40924 Fremont Blvd.                      | Fremont<br>Fremont<br>Fremont            | 94538<br>94538<br>94578          | Pediatrics/Behavioral<br>Comprehensive/Dental Care<br>Vision                         |
| Liberty Clinic Main Street Village Irvington Dave Clinic Irvington Dave Vision Clinic Irvington Dave Chiropractic | 39500 Liberty Street<br>3607 Main Street<br>40910 Fremont Blvd.<br>40924 Fremont Blvd.<br>2299 Mowry Avenue | Fremont<br>Fremont<br>Fremont<br>Fremont | 94538<br>94538<br>94578<br>94538 | Pediatrics/Behavioral Comprehensive/Dental Care Vision Chiropractic/Acupuncture/Dent |