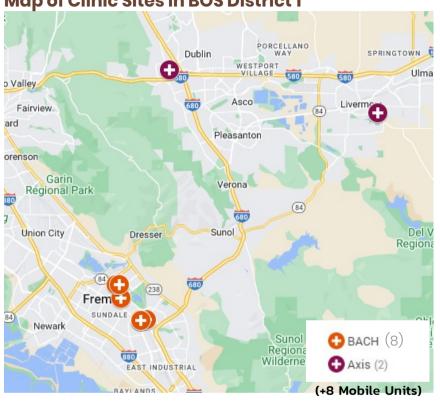

## Map of Clinic Sites in BOS District 1

Sources: UDS, HCAI & Clinic Staff

Member Locations

## PROFILE OF HEALTH CENTERS IN BOARD OF SUPERVISORS: DISTRICT 1

Citv

Zip

Address

Type of Clinic

| S COMMUNITY HEALTH                                                                                                |                                                                                                             |                                          |                                  |                                                                                      |
|-------------------------------------------------------------------------------------------------------------------|-------------------------------------------------------------------------------------------------------------|------------------------------------------|----------------------------------|--------------------------------------------------------------------------------------|
| Axis Community Health                                                                                             | 3311 Pacific Avenue                                                                                         | Livermore                                | 94550                            | Comprehensive Care                                                                   |
| Axis Community Health                                                                                             | 7212 Regional Street                                                                                        | Dublin                                   | 94567                            | Dental Services                                                                      |
| / ABEA COMMUNITY HEALTH AL AL A                                                                                   | MEDA COUNTY                                                                                                 |                                          |                                  |                                                                                      |
| ' AREA COMMUNITY HEALTH - ALA                                                                                     | MEDA COONTY                                                                                                 |                                          |                                  |                                                                                      |
| Liberty Clinic                                                                                                    | 39500 Liberty Street                                                                                        | Fremont                                  | 94538                            | Comprehensive Care                                                                   |
|                                                                                                                   |                                                                                                             | Fremont<br>Fremont                       | 94538<br>94538                   | Comprehensive Care<br>Pediatrics/Behavioral                                          |
| Liberty Clinic                                                                                                    | 39500 Liberty Street                                                                                        |                                          |                                  | •                                                                                    |
| Liberty Clinic<br>Main Street Village                                                                             | 39500 Liberty Street<br>3607 Main Street                                                                    | Fremont                                  | 94538                            | Pediatrics/Behavioral                                                                |
| Liberty Clinic<br>Main Street Village<br>Irvington Dave Clinic                                                    | 39500 Liberty Street<br>3607 Main Street<br>40910 Fremont Blvd.                                             | Fremont<br>Fremont                       | 94538<br>94538                   | Pediatrics/Behavioral<br>Comprehensive/Dental Care                                   |
| Liberty Clinic<br>Main Street Village<br>Irvington Dave Clinic<br>Irvington Dave Vision Clinic                    | 39500 Liberty Street<br>3607 Main Street<br>40910 Fremont Blvd.<br>40924 Fremont Blvd.                      | Fremont<br>Fremont<br>Fremont            | 94538<br>94538<br>94578          | Pediatrics/Behavioral<br>Comprehensive/Dental Care<br>Vision                         |
| Liberty Clinic Main Street Village Irvington Dave Clinic Irvington Dave Vision Clinic Irvington Dave Chiropractic | 39500 Liberty Street<br>3607 Main Street<br>40910 Fremont Blvd.<br>40924 Fremont Blvd.<br>2299 Mowry Avenue | Fremont<br>Fremont<br>Fremont<br>Fremont | 94538<br>94538<br>94578<br>94538 | Pediatrics/Behavioral Comprehensive/Dental Care Vision Chiropractic/Acupuncture/Dent |