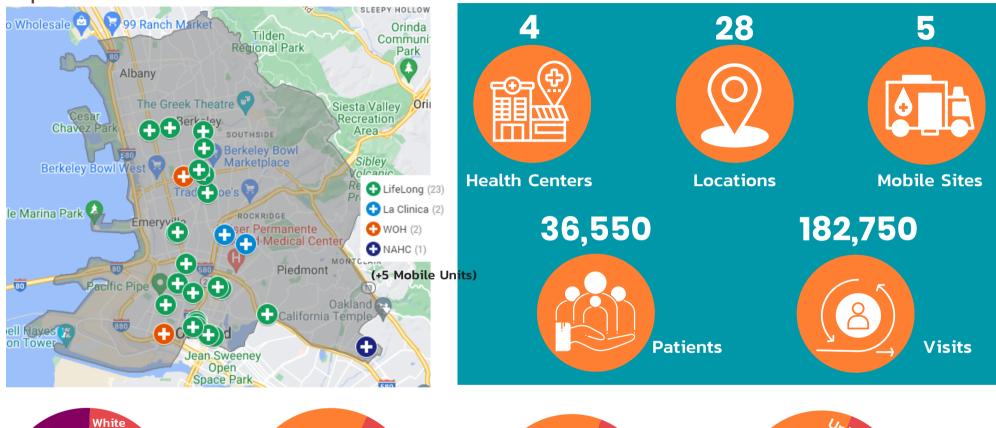

## PROFILE OF HEALTH CENTERS IN BOARD OF SUPERVISORS DISTRICT 5

• La Clínica

• LifeLong Medical Care

• Native American Health Center

West Oakland Health

Map of Clinic Sites in BOS District 5

Sources: UDS, HCAI & Clinic Staff

## PROFILE OF HEALTH CENTERS IN BOARD OF SUPERVISORS DISTRICT 5

| Member Locations                          | Address                | City     | Zip   | Type of Clinic        |  |  |  |
|-------------------------------------------|------------------------|----------|-------|-----------------------|--|--|--|
|                                           |                        |          |       |                       |  |  |  |
| La Clínica at Children's Hospital Oakland | 4881 Telegraph Avenue  | Oakland  | 94609 | Dental                |  |  |  |
| TechniClinic                              | 4351 Broadway          | Oakland  | 94611 | School-Based Site     |  |  |  |
| LIFELONG MEDICAL CARE                     |                        |          |       |                       |  |  |  |
| Harrison Hotel                            | 1415 Harrison Street   | Oakland  | 94612 | Supportive Housing    |  |  |  |
| MLK Housing                               | 1704 MLK Jr. Way       | Oakland  | 94612 | Supportive Housing    |  |  |  |
| Berkeley Food & Housing                   | 1741 Russell Street    | Berkeley | 94707 | Supportive Housing    |  |  |  |
| Dental Clinic                             | 1860 Alcatraz Avenue   | Berkeley | 94703 | Dental                |  |  |  |
| Community Recovery Project                | 2730 Adeline Street    | Oakland  | 94607 | Recovery Center       |  |  |  |
| Glenn Burke Center                        | 3209 Lakeshore Avenue  | Oakland  | 94610 | Wellness              |  |  |  |
| LeNoir Pediatrics                         | 2940 Summit Street     | Oakland  | 94609 | Pediatrics            |  |  |  |
| MLK Homes                                 | 2942 MLK Jr,. Way      | Berkeley | 94703 | Supportive Housing    |  |  |  |
| West Oakland                              | 991 14th Street        | Oakland  | 94607 | Comprehensive Care    |  |  |  |
| Downtown Oakland                          | 616 16th Street        | Oakland  | 94612 | Comprehensive Care/BH |  |  |  |
| Nova Apartments                           | 445 30th Street        | Oakland  | 94609 | Supportive Housing    |  |  |  |
| Our Place                                 | 2577 San Pablo Ave     | Oakland  | 94612 | Supportive Housing    |  |  |  |
| Project Pride                             | 2545 San Pablo Ave     | Oakland  | 94612 | Supportive Housing    |  |  |  |
| The Savoy                                 | 1424 Jefferson Street  | Oakland  | 94612 | Supportive Housing    |  |  |  |
| TRUST                                     | 386 14th Street        | Oakland  | 94612 | Supportive Housing    |  |  |  |
| Over 60                                   | 3260 Sacramento Street | Oakland  | 94612 | BH/Adult Medicine     |  |  |  |

## PROFILE OF HEALTH CENTERS IN BOARD OF SUPERVISORS DISTRICT 5

| Member Locations                                                                                                                                                    | Address                                                                                                                                          | City                                                                             | Zip                                                         | Type of Clinic                                                                                                                      |
|---------------------------------------------------------------------------------------------------------------------------------------------------------------------|--------------------------------------------------------------------------------------------------------------------------------------------------|----------------------------------------------------------------------------------|-------------------------------------------------------------|-------------------------------------------------------------------------------------------------------------------------------------|
| LIFELONG MEDICAL CARE CONT.                                                                                                                                         |                                                                                                                                                  |                                                                                  |                                                             |                                                                                                                                     |
| Rosa Parks Collaborative<br>UA Homes<br>Berkeley Primary Care<br>California Hotel<br>Dellums Apartment<br>Emeryville USD<br>Erna P Harris Court<br>+ 5 Mobile Units | 1920 Allston Way<br>1040 University Ave<br>2001 Dwight Way<br>3501 San Pablo Ave<br>644 14th Street<br>4727 San Pablo Ave<br>1330 University Ave | Berkeley<br>Berkeley<br>Berkeley<br>Oakland<br>Oakland<br>Emeryville<br>Berkeley | 94710<br>94710<br>94710<br>94608<br>94612<br>94608<br>94702 | School-Based<br>Supportive Housing<br>Urgent Care<br>Supportive Housing<br>Supportive Housing<br>School-Based<br>Supportive Housing |
| NATIVE AMERICAN HEALTH CENTER<br>Rising Harte Wellness Center                                                                                                       | 3800 Coolidge Avenue                                                                                                                             | Oakland                                                                          | 94602                                                       | School-based Site                                                                                                                   |
| WEST OAKLAND HEALTH<br>William Byron Rumford                                                                                                                        | 2960 Sacramento Street                                                                                                                           | Berkeley                                                                         | 94702                                                       | Comprehensive Care                                                                                                                  |
| West Oakland Health                                                                                                                                                 | 700 Adeline Street                                                                                                                               | Oakland                                                                          | 94607                                                       | Comprehensive Care                                                                                                                  |