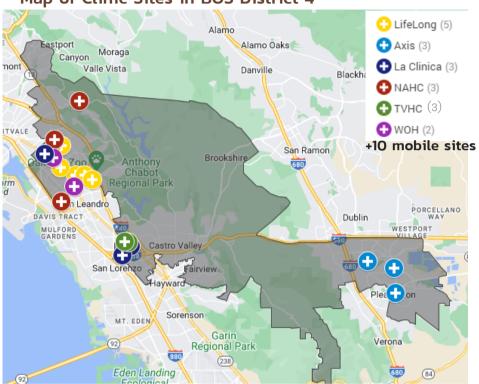

## Map of Clinic Sites in BOS District 4

Sources: UDS, HCAI & Clinic Staff

## PROFILE OF HEALTH CENTERS IN BOARD OF SUPERVISORS DISTRICT 4

- Axis Community Health
- La Clínica

- LifeLong Medical Care
- Native American Health Center
- Tiburcio Vasquez Health Center
- West Oakland Health

## PROFILE OF HEALTH CENTERS IN BOARD OF SUPERVISORS DISTRICT 4

| Member Locations              | Address                      | City            | Zip      | Type of Clinic     |
|-------------------------------|------------------------------|-----------------|----------|--------------------|
| AXIS COMMUNITY HEALTH         |                              |                 |          |                    |
| Axis Community Health         | 4361 Railroad Avenue         | Pleasanton      | 94566    | Comprehensive Care |
| Axis Community Health         | 5925 W Las Positas Blvd      | Pleasanton      | 94588    | Comprehensive Care |
| Axis Community Health         | 1991 Santa Rita Road         | Pleasanton      | 94566    | WIC                |
| LA CLÍNICA                    |                              |                 |          |                    |
| Fuente Wellness Center        | 16335 E 14th Street          | San Leandro     | 94578    | School-Based       |
| San Lorenzo High School       | 50 E Lewelling Blvd          | San Lorenzo     | 94580    | School-Based       |
| Havenscourt Health Center     | 1390 66th Avenue             | Oakland         | 94621    | School-Based       |
| LIFELONG MEDICAL CARE         |                              |                 |          |                    |
| Eastmont                      | 7200 Bancroft Avenue         | Oakland         | 94605    | Podiatry/Addiction |
| Elmhurst                      | 1800 98th Avenue             | Oakland         | 94603    | School-Based       |
| Howard J. Daniel              | 9933 MacArthur Blvd.         | Oakland         | 94605    | Comprehensive Care |
| New Highland/Rise Community   | 8521 A Street                | Oakland         | 94621    | Community School   |
| East Oakland                  | 10700 MacArthur Blvd.        | Oakland         | 94612    | Comprehensive Care |
| +5 mobile sites               |                              |                 |          |                    |
| NATIVE AMERICAN HEALTH CENTER |                              |                 |          |                    |
| Frick High School             | 2845 64th Avenue             | Oakland         | 94605    | School-Based       |
| Madison High School           | 400 Capistrano Drive         | Oakland         | 94603    | School-Based       |
| Skyline High School           | 12250 Skyline Blvd.          | Oakland         | 94619    | School-Based       |
|                               | Working Together for the Hed | alth of Our Com | munities |                    |

## PROFILE OF HEALTH CENTERS IN BOARD OF SUPERVISORS DISTRICT 4

| Member Locations               | Address                   | City          | Zip   | Type of Clinic       |
|--------------------------------|---------------------------|---------------|-------|----------------------|
| TIBURCIO VASQUEZ HEALTH CENTER |                           |               |       |                      |
| Ashland Community Clinic       | 16110 E 14th Street       | San Leandro   | 94578 | Comprehensive Care   |
| WIC                            | 16110 E 14th Street       | San Leandro   | 94578 | WIC/Community Health |
| Castro Valley Health Center    | 19400 Santa Maria Ave.    | Castro Valley | 94546 | School-based         |
| +5 mobile sites                |                           |               |       |                      |
| WEST OAKLAND HEALTH            |                           |               |       |                      |
| A.J. Thomas Clinic             | 10615 International Blvd. | Oakland       | 94603 | Comprehensive Care   |
| East Oakland Center            | 7450 International Blvd.  | Oakland       | 94621 | Comprehensive Care   |