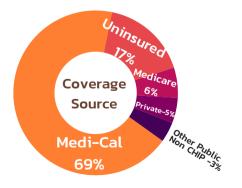

## PROFILE OF HEALTH CENTERS IN BOARD OF SUPERVISORS DISTRICT 4



- Axis Community Health
- La Clínica

- LifeLong Medical Care
- Native American Health Center
- Tiburcio Vasquez Health Center
- West Oakland Health

## Map of Clinic Sites in BOS District 4













Sources: UDS, HCAI & Clinic Staff



## PROFILE OF HEALTH CENTERS IN BOARD OF SUPERVISORS DISTRICT 4



| Member Locations              | Address                      | City            | Zip      | Type of Clinic     |
|-------------------------------|------------------------------|-----------------|----------|--------------------|
| AXIS COMMUNITY HEALTH         |                              |                 |          |                    |
| Axis Community Health         | 4361 Railroad Avenue         | Pleasanton      | 94566    | Comprehensive Care |
| Axis Community Health         | 5925 W Las Positas Blvd      | Pleasanton      | 94588    | Comprehensive Care |
| Axis Community Health         | 1991 Santa Rita Road         | Pleasanton      | 94566    | WIC                |
| LA