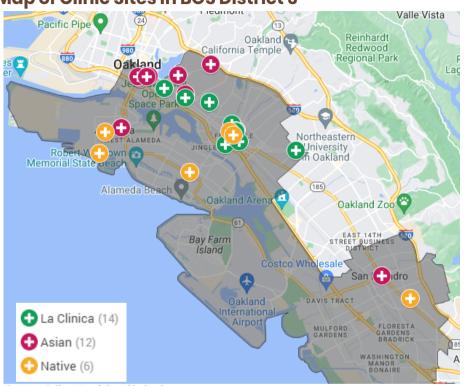

### **Map of Clinic Sites in BOS District 3**

(+3 Mobile Health Clinics)

Sources: UDS, HCAI & Clinic Staff

### PROFILE OF HEALTH CENTERS IN BOARD OF SUPERVISORS: DISTRICT 3

- Asian Health Services
- La Clinica

• Native American Health Center

# PROFILE OF HEALTH CENTERS IN BOARD OF SUPERVISORS: DISTRICT 3

| Member Locations                        | Address                      | City        | Zip   | Type of Clinic              |
|-----------------------------------------|------------------------------|-------------|-------|-----------------------------|
| ASIAN HEALTH SERVICES                   |                              |             |       |                             |
| AHS Specialty Mental Health Services    | 310 8th Street               | Oakland     | 94607 | Behavioral Health/Education |
| ARC Urgent Care Clinic                  | 817 Harrison Street          | Oakland     | 94607 | Urgent Care                 |
| Chenming & Margaret Hu Medical Center   | 818 Webster Street           | Oakland     | 94607 | Comprehensive Care          |
| College of Alameda Dental Clinic        | 555 Ralph Appezzato Memorial | Alameda     | 94501 | School Dental               |
|                                         | Parkway                      |             |       |                             |
| Frank Kiang Medical Center              | 250 E. 18th Street           | Oakland     | 94606 | Comprehensive Care          |
| Franklin Elementary                     | 915 Foothill Blvd.           | Oakland     | 94606 | School-Based Clinic         |
| Weinberg Dental & Wellness Clinic       | 190 11th Street              | Oakland     | 94607 | Dental & Wellness           |
| Lincoln Elementary                      | 225 11th Street              | Oakland     | 94606 | School-Based Clinic         |
| Main Dental Clinic                      | 345 9th Street               | Oakland     | 94607 | Dental                      |
| Rolland and Kathryn Lowe Medical Center | 835 Webster Street           | Oakland     | 94607 | Comprehensive Care          |
| Wildcats Clinic                         | 1023 MacArthur Blvd.         | Oakland     | 94610 | School Medical and Dental   |
| AHS Pediatrics                          | 101 Callan Avenue            | San Leandro | 94577 | Pediatrics                  |
| + 3 Mobile Health Clinics               |                              |             |       |                             |

# PROFILE OF HEALTH CENTERS IN BOARD OF SUPERVISORS: DISTRICT 3

| Member Locations                  | Address                    | City    | Zip   | Type of Clinic       |
|-----------------------------------|----------------------------|---------|-------|----------------------|
| LA CLINICA                        |                            |         |       |                      |
| La Clinica Del Sol                | 1501 Fruitvale Avenue      | Oakland | 94601 | Behavioral Health    |
| Cultura Y Bienestar               | 1415 Fruitvale Avenue      | Oakland | 94601 | Behavioral Health    |
| Fruitvale Dental                  | 3050 East 16th Street      | Oakland | 94601 | Dental               |
| Family Optical I                  | 3060 E 9th Street, Suite B | Oakland | 94601 | Optometry            |
| Hawthorne Elementary School-Based | 1700 28th Avenue           | Oakland | 94601 | School Health Center |
| Clinic                            |                            |         |       |                      |
| Community Health Education        | 1537 Fruitvale Avenue      | Oakland | 94601 | Health Education     |
| Roosevelt Health Center           | 1926 E. 19th Street        | Oakland | 94606 | School Health Center |
| San Antonio Health Center         | 1030 International Blvd    | Oakland | 94606 | School Health Center |
| Fruitvale WIC                     | 1450 Fruitvale Avenue      | Oakland | 94601 | WIC                  |
| Youth Heart Health Center         | 286 E 10th Street          | Oakland | 94606 | School Health Center |
| Clinica Alta Vista                | 1515 Fruitvale Ave         | Oakland | 94601 | Comprehensive Care   |
| Fruitvale Village                 | 3451 E 12th Street         | Oakland | 94601 | Comprehensive Care   |
| Julian R. Davis Pediatrics        | 5461 Foothill Blvd.        | Oakland | 94601 | Pediatrics           |
| TRUCHA                            | 1531 Fruitvale Avenue      | Oakland | 94601 | HIV Prevention/Care  |

# PROFILE OF HEALTH CENTERS IN BOARD OF SUPERVISORS: DISTRICT 3

| Member Locations                | Address                 | City        | Zip   | Type of Clinic            |
|---------------------------------|-------------------------|-------------|-------|---------------------------|
| NATIVE AMERICAN HEALTH CENTER   |                         |             |       |                           |
| Native American Health Center - | 2950 International Blvd | Oakland     | 94601 | Comprehensive Care/Dental |
| 7Directions                     |                         |             |       |                           |
| American Indian Human Services  | 3124 International Blvd | Oakland     | 94601 | Behavioral Health/WIC     |
| Alameda High School Center      | 2201 Encinal Avenue     | Alameda     | 94501 | School Health Center      |
| Encinal High School             | 210 Central Avenue      | Alameda     | 94501 | School Health Center      |
| Island High Continuation        | 1900 Third Street       | Alameda     | 94501 | School Health Center      |
| Barbara Lee Center for Health & | 2251 Bancroft Avenue    | San Leandro | 94578 | Youth Services            |
| Wellness                        |                         |             |       |                           |