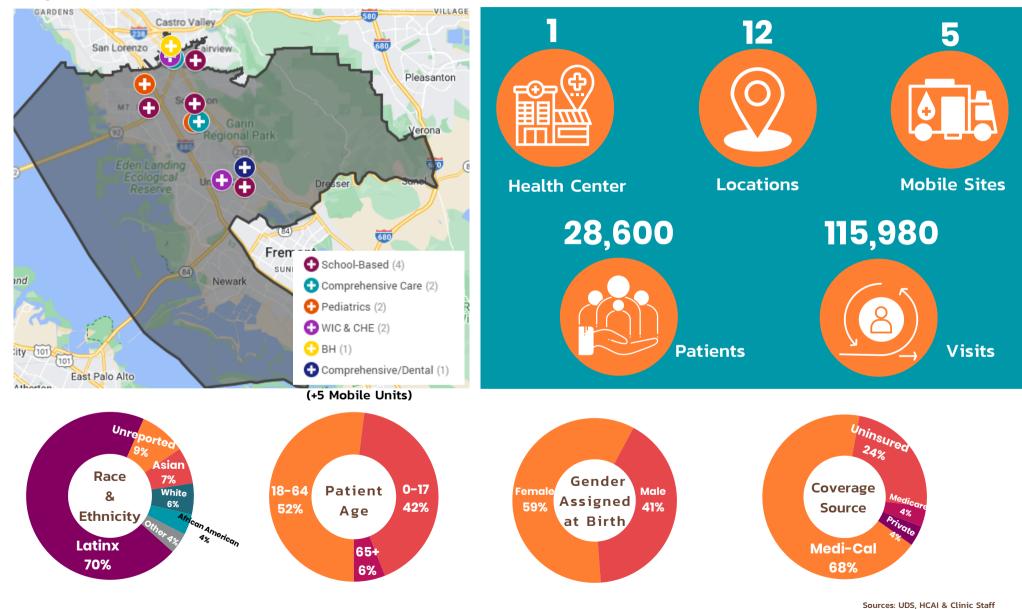

## Map of Clinic Sites in BOS District 2

101 Callan Avenue, Suite 101 San Leandro, CA 94577 510.297.0230 alamedahealthconsoritum.org

## PROFILE OF HEALTH CENTERS IN BOARD OF SUPERVISORS: DISTRICT 2

| Member Locations               | Address                    | City       | Zip   | Type of Clinic       |
|--------------------------------|----------------------------|------------|-------|----------------------|
| TIBURCIO VASQUEZ HEALTH CENTER |                            |            |       |                      |
| Mission Health Center          | 122331 Mission Blvd.       | Hayward    | 94541 | Comprehensive Care   |
| CHE & WIC                      | 22331 Mission Blvd.        | Hayward    | 94541 | WIC/Health Education |
| Silva Clinic                   | 680 W. Tennyson Rd.        | Hayward    | 94544 | Pediatrics           |
| Helen Turner Children's Center | 23640 Reed Way             | Hayward    | 94541 | Pediatrics           |
| Firehouse Clinic               | 28300 Huntwood Ave.        | Hayward    | 94544 | Comprehensive Care   |
| Family Support Services        | 22211 Foothill Blvd.       | Hayward    | 94541 | Behavioral Care      |
| Chabot Health Center           | 25555 Hesperian Blvd.      | Hayward    | 94545 | School Health Center |
| Hayward High School Clinic     | 1633 East Avenue           | Hayward    | 94541 | School Health Center |
| Tennyson High School           | 27035 Whitman St., Rm. A-1 | Hayward    | 94544 | School Health Center |
| CHE & WIC                      | 32970 Alvarado Niles Rd.   | Union City | 94587 | WIC/Health Education |
| James Logan High School        | 1800 H Street              | Union City | 94587 | School Health Center |
| Union City Health Center       | 33255 9th Street           | Union City | 94587 | Comprehensive/Dental |
|                                |                            |            |       |                      |

+ 5 Mobile Health Clinics

Working Together for the Health of Our Communities

101 Callan Avenue, Suite 101 San Leandro, CA 94577 510.297.0230 alamedahealthconsoritum.org