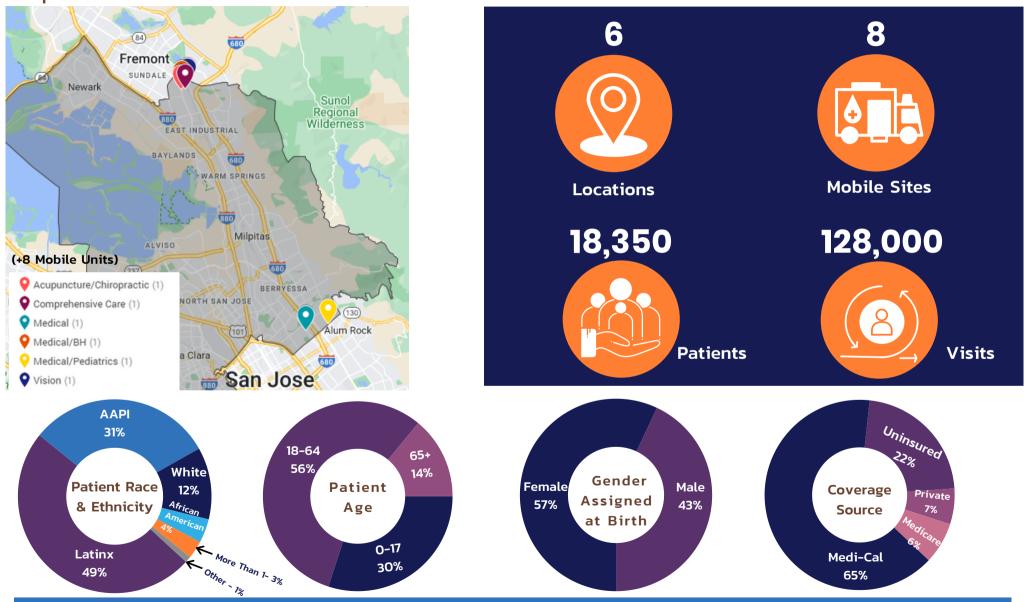

## **Bay Area Community Health**

Map of Clinics in District 17

101 Callan Avenue, Suite 101 San Leandro, CA 94577 510.297.0230 alamedahealthconsoritum.org

Sources: UDS, OSHPD & Clinic Staff

## **PROFILE OF DISTRICT 17**

| Alameda Health Consortium<br>Member Locations | Address                 | City     | Zip   | Type of Clinic           |
|-----------------------------------------------|-------------------------|----------|-------|--------------------------|
| BAY AREA COMMUNITY HEALTH                     |                         |          |       |                          |
| Irvington Dave Clinic I                       | 40924 Fremont Boulevard | Fremont  | 94538 | Vision                   |
| Irvington Dave Clinic II                      | 40910 Fremont Boulevard | Fremont  | 94538 | Medical/BH               |
| Irvington Dave Clinic III                     | 40930 Fremont Boulevard | Fremont  | 94538 | Acupuncture/Chiropractic |
| Main Street Village Clinic                    | 3607 Main Street        | Fremont  | 94538 | Comprehensive Care       |
| McKee Health Clinic                           | 3055 McKee Road         | San Jose | 95127 | Medical/Pediatrics       |
| Independence SB Health Clinic                 | 617 N Jackson Avenue    | San Jose | 95133 | Medical                  |
| + 8 Mobile Units                              |                         |          |       |                          |