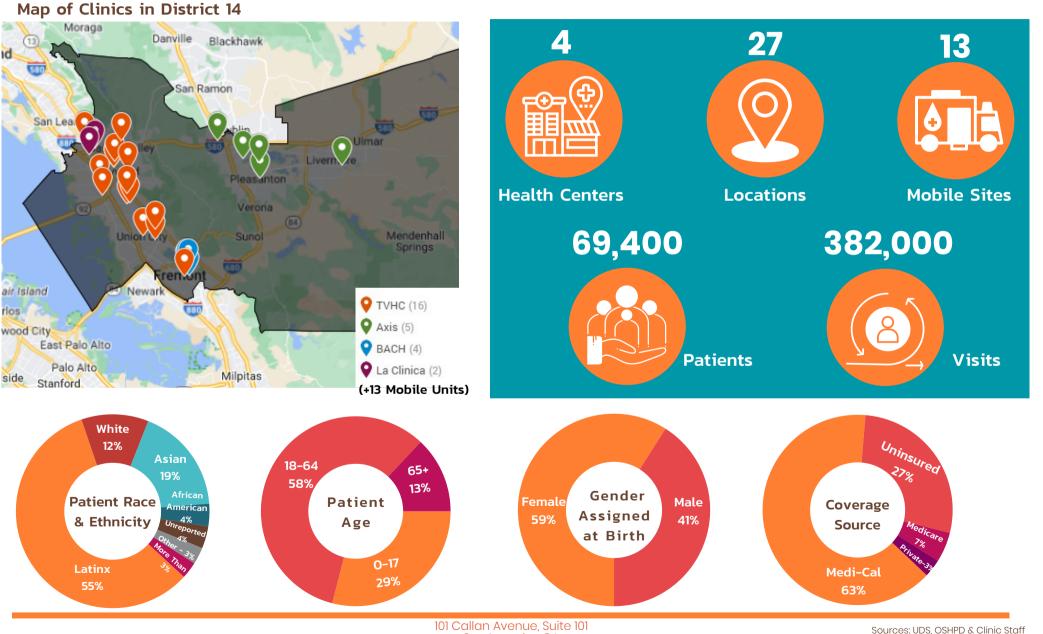

## **PROFILE OF HEALTH CENTERS IN DISTRICT 14**

- Axis Community Health
- Bay Area Community Health

- La Clínica De La Raza
- Tiburcio Vasquez Health Center

San Leandro, CA 94577 510.297.0230 alamedahealthconsoritum.org

## PROFILE OF HEALTH CENTERS IN DISTRICT 14

| Alameda Health Consortium<br>Member Locations | Address                 | City        | Zip   | Type of Clinic          |
|-----------------------------------------------|-------------------------|-------------|-------|-------------------------|
| AXIS COMMUNITY HEALTH                         |                         |             |       |                         |
| Axis Community Health                         | 3311 Pacific Ave        | Livermore   | 94550 | Comprehensive Care      |
| Axis Community Health                         | 4361 Railroad Ave       | Pleasanton  | 94566 | Comprehensive Care      |
| Axis Community Health                         | 5925 W Las Positas Blvd | Pleasanton  | 94588 | Comprehensive Care      |
| Axis Community Health                         | 7212 Regional Street    | Dublin      | 94568 | Dental                  |
| Axis Community Health                         | 1991 Santa Rita Rd      | Pleasanton  | 94566 | WIC                     |
| BAY AREA COMMUNITY HEALTH                     |                         |             |       |                         |
| Liberty Street Health Clinic                  | 39500 Liberty Street    | Fremont     | 94538 | Comprehensive Care      |
| Mowry I Health Clinic                         | 2299 Mowry Street       | Fremont     | 94538 | Family Medicine         |
| Mowry II Health Clinic                        | 1999 Mowry Street       | Fremont     | 94538 | HIV/Teen/Women's Health |
| Mowry III Health Clinic                       | 1860 Mowry Street       | Fremont     | 94538 | BH/SUD                  |
| + 8 Mobile Units                              |                         |             |       |                         |
| LA CLINICA                                    |                         |             |       |                         |
| Fuente Wellness Center                        | 16335 E 14th St         | San Leandro | 94578 | School Health Center    |
| San Lorenzo High Health Center                | 50 E Lewelling Blvd     | San Leandro | 94580 | School Health Center    |

## PROFILE OF HEALTH CENTERS IN DISTRICT 14

| Alameda Health Consortium<br>Member Locations | Address                    | City          | Zip   | Type of Clinic       |
|-----------------------------------------------|----------------------------|---------------|-------|----------------------|
| TIBURCIO VASQUEZ HEALTH CENTER                |                            |               |       |                      |
| Ashland Community Clinic                      | 16110 E 14th Street        | San Leandro   | 94578 | Comprehensive Care   |
| CHE & WIC                                     | 16610 E 14th Street        | San Leandro   | 94578 | WIC/Health Education |
| Mission Health Center                         | 22331 Mission Blvd.        | Hayward       | 94541 | Comprehensive Care   |
| CHE & WIC                                     | 22331 Mission Blvd.        | Hayward       | 94541 | WIC/Health Education |
| Silva Clinic                                  | 680 W. Tennyson Rd.        | Hayward       | 94544 | Pediatrics           |
| Helen Turner Children's Center                | 23640 Reed Way             | Hayward       | 94541 | Pediatrics           |
| Firehouse Clinic                              | 28300 Huntwood Ave.        | Hayward       | 94544 | Comprehensive Care   |
| Family Support Services                       | 22211 Foothill Blvd.       | Hayward       | 94541 | Behavioral Care      |
| Chabot Health Center                          | 25555 Hesperian Blvd.      | Hayward       | 94545 | School Health Center |
| Hayward High School Clinic                    | 1633 East Avenue           | Hayward       | 94541 | School Health Center |
| Tennyson High School                          | 27035 Whitman St., Rm. A–1 | Hayward       | 94544 | School Health Center |
| CHE & WIC                                     | 32970 Alvarado Niles Rd.   | Union City    | 94587 | WIC/Health Education |
| James Logan High School                       | 1800 H Street              | Union City    | 94587 | School Health Center |
| Union City Health Center                      | 33255 9th Street           | Union City    | 94587 | Comprehensive/Dental |
| Castro Valley Health Center                   | 19400 Santa Maria Avenue   | Castro Valley | 94546 | School Health Center |
| CHE/WIC                                       | 3845 Beacon Street         | Fremont       | 94538 | WIC/Health Education |
|                                               |                            |               |       |                      |

+ 5 Mobile Health Clinics

101 Callan Avenue, Suite 101 San Leandro, CA 94577 510.297.0230 alamedahealthconsoritum.org