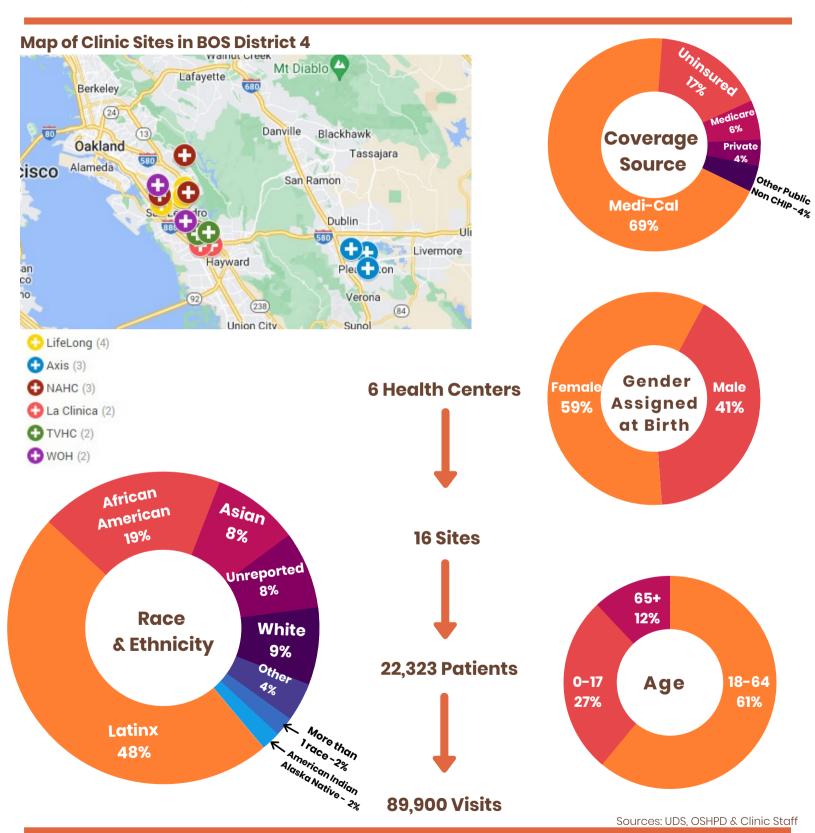

# PROFILE OF HEALTH CENTERS IN BOARD OF SUPERVISORS DISTRICT 4

- Axis Community Health
- La Clinica
- LifeLong Medical Care
- Native American Health Center
- Tiburcio Vasquez Health Center
- West Oakland Health

## PROFILE OF HEALTH CENTER SITES IN DISTRICT 4

Comprehensive Care

Alameda Health Consortium Member Site Locations

Address City Zip Type of Clinic

Oakland

94605

| <b>AXIS</b> | Commur | nity Health |
|-------------|--------|-------------|
|-------------|--------|-------------|

| Axis Community Health | 4361 Railroad Ave       | Pleasanton | 94566 | Comprehensive Care |
|-----------------------|-------------------------|------------|-------|--------------------|
| Axis Community Health | 5925 W Las Positas Blvd | Pleasanton | 94588 | Comprehensive Care |
| Axis Community Health | 1991 Santa Rita Rd      | Pleasanton | 94566 | WIC                |

### La Clinica

| Fuentes Wellness Center | 16335 East 14th Street | San Leandro | 945/8 | School-Based Health Services |
|-------------------------|------------------------|-------------|-------|------------------------------|
| San Lorenzo High School | 50 E. Lewelling Blvd.  | San Lorenzo | 94580 | School-Based Health Services |

## **LifeLong Medical Care**

East Oakland Health Center

|                        |                      |         | 04000 | ı                            |
|------------------------|----------------------|---------|-------|------------------------------|
| Eastmont Health Center | 7200 Bancroft Avenue | Oakland | 94605 | Addiction Medicine/Podiatry  |
| Howard Daniel Center   | 9933 MacArthur Blvd. | Oakland | 94605 | Behavioral Health            |
| Elmhurst Middle School | 1800 98th Avenue     | Oakland | 94603 | School-Based Health Services |

10700 MacArthur Blvd.

## **Native American Health Center**

| Frick High School   | 2845 64th Avenue        | Oakland | 94605 | School-Based Health Services |
|---------------------|-------------------------|---------|-------|------------------------------|
| Madison High School | 400 Capistrano Drive    | Oakland | 94603 | School-Based Health Services |
| Skyline High School | 12250 Skyline Boulevard | Oakland | 94619 | School-Based Health Services |

## **Tiburcio Vasquez Health Center**

| Ashland Community Clinic | 16110 E. 14th Street | San Leandro | 94578 | Comprehensive Care   |
|--------------------------|----------------------|-------------|-------|----------------------|
| WIC                      | 16110 E 14th Street  | San Leandro | 94578 | WIC/Community Health |

#### **West Oakland Health**

| A.J. Thomas Clinic  | 10615 E. 14th Street     | Oakland | 94621 | Comprehensive Care |
|---------------------|--------------------------|---------|-------|--------------------|
| East Oakland Center | 7450 International Blvd. | Oakland | 94521 | Comprehensive Care |