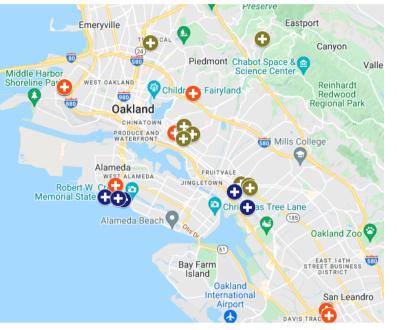

### **Map of Clinic Sites in BOS District 3**

- **Q** Asian (12)
- Native (7)

Sources: UDS, OSHPD & Clinic Staff