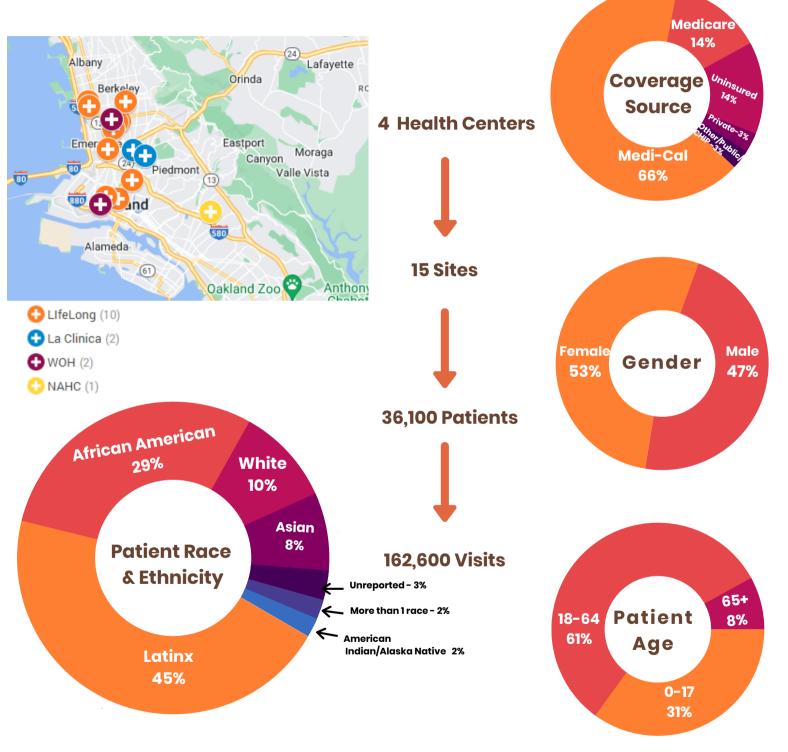

## PROFILE OF HEALTH CENTERS IN BOS DISTRICT 05

La Clínica
LifeLong Medical
Native American Health Center
West Oakland Health

Sources: OSHPD & Clinic Staff

West Oakland Health Center

## PROFILE OF HEALTH CENTERS IN BOS DISTRICT 05

| Alameda Health Consortium<br>Member Site Locations | Address                | City       | Zip   | Type of Clinic           |
|----------------------------------------------------|------------------------|------------|-------|--------------------------|
| La Clínica                                         |                        |            |       |                          |
| La Clínica at Children's Hospital Oakland          | 4881 Telegraph Avenue  | Oakland    | 94609 | Dental                   |
| TechniClinic                                       | 4351 Broadway          | Oakland    | 94611 | School Health Center     |
| LifeLong Medical Care                              |                        |            |       |                          |
| Berkeley Dental Care 18                            | 360 Alcatraz Avenue    | Berkeley   | 94703 | Dental                   |
| Ashby Center 3                                     | 075 Adeline Street     | Berkeley   | 94703 | Comprehensive Care       |
| Downtown Oakland Clinic 6                          | 16 16th Street         | Oakland    | 94612 | Comprehensive Adult Care |
| Immediate Care Berkeley 2                          | 001 Dwight Way         | Berkeley   | 94704 | Urgent Care              |
| Over 60 Health Center 3:                           | 260 Sacramento Street  | Berkeley   | 94702 | Comprehensive Care       |
| TRUST Clinic 3                                     | 86 14th Street         | Oakland    | 94612 | Comprehensive Care       |
| West Berkeley Health Center 8                      | 37 Addison Avenue      | Berkeley   | 94710 | Comprehensive Care       |
| West Oakland Middle 9                              | 91 14th Street         | Oakland    | 94601 | School Health Center     |
| Emeryville Health Center 4                         | 727 San Pablo Avenue   | Emeryville | 94608 | School Health Center     |
| LeNoir Health Center 29                            | 940 Summit Street      | Oakland    | 94609 | Comprehensive Care       |
|                                                    |                        |            |       |                          |
| Native American Health Center                      |                        |            |       |                          |
| Rising Harte Wellness Center                       | 3800 Coolidge Avenue   | Oakland    | 94602 | School Health Center     |
|                                                    |                        |            |       |                          |
| <b>West Oakland Health</b>                         |                        |            |       |                          |
| William Byron Rumford Medical Clinic               | 2960 Sacramento Street | Berkeley   | 94702 | Comprehensive Care       |

Working Together for the Health of Our Communities

Oakland

94607

Comprehensive Care

700 Adeline Street