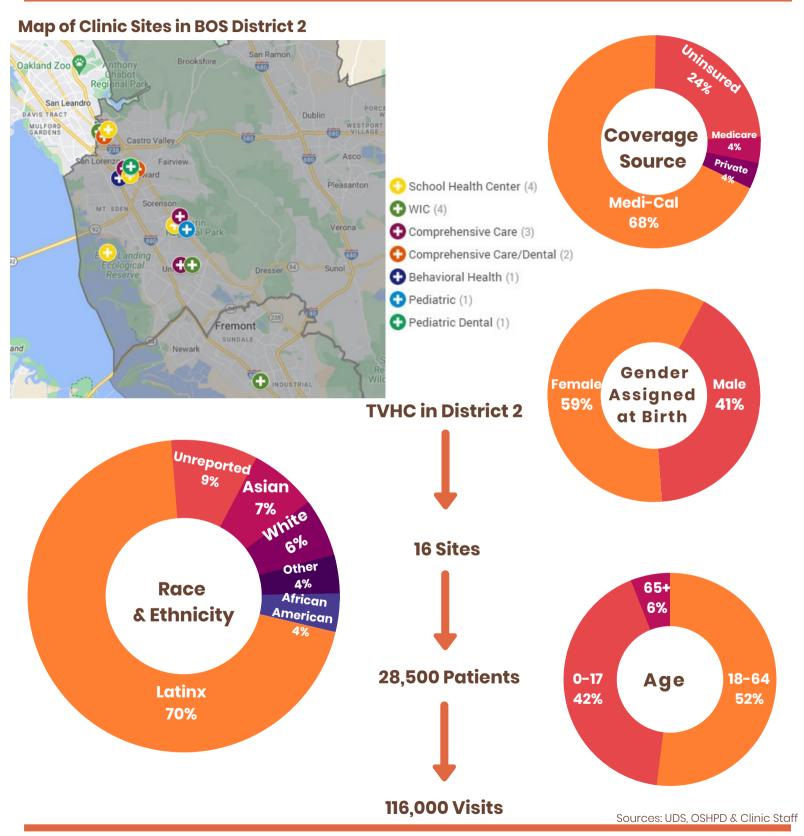

## PROFILE OF HEALTH CENTERS IN BOARD OF SUPERVISORS DISTRICT 2

## Tiburcio Vasquez Health Center

## PROFILE OF HEALTH CENTER SITES IN DISTRICT 2

Alameda Health Consortium Member Site Locations

Address

City

Zip

Type of Clinic

## Tiburcio Vasquez Health Center

| Ashland Community Clinic       | 16110 E 14th Street        | San Leandro | 94578 | Comprehensive Care   |
|--------------------------------|----------------------------|-------------|-------|----------------------|
| CHE & WIC                      | 16610 E 14th Street        | San Leandro | 94578 | WIC/Health Education |
| Mission Health Center          | 22331 Mission Blvd.        | Hayward     | 94541 | Comprehensive Care   |
| CHE & WIC                      | 22331 Mission Blvd.        | Hayward     | 94541 | WIC/Health Education |
| Silva Clinic                   | 680 W. Tennyson Rd.        | Hayward     | 94544 | Pediatrics           |
| Helen Turner Children's Center | 23640 Reed Way             | Hayward     | 94541 | Pediatrics           |
| Firehouse Clinic               | 28300 Huntwood Ave.        | Hayward     | 94544 | Comprehensive Care   |
| Family Support Services        | 22211 Foothill Blvd.       | Hayward     | 94541 | Behavioral Care      |
| Chabot Health Center           | 25555 Hesperian Blvd.      | Hayward     | 94545 | School Health Center |
| Hayward High School Clinic     | 1633 East Avenue           | Hayward     | 94541 | School Health Center |
| Tennyson High School           | 27035 Whitman St., Rm. A-1 | Hayward     | 94544 | School Health Center |
| Helen Turner Children's Center | 23640 Reed Way             | Hayward     | 94541 | Pediatric Dental     |
| CHE & WIC                      | 32970 Alvarado Niles Rd.   | Union City  | 94587 | WIC/Health Education |
| James Logan High School        | 1800 H Street              | Union City  | 94587 | School Health Center |
| Union City Health Center       | 33255 9th Street           | Union City  | 94587 | Comprehensive/Dental |
| CHE & WIC                      | 3845 Beacon Avenue         | Fremont     | 94538 | WIC/Health Education |
|                                |                            |             |       |                      |