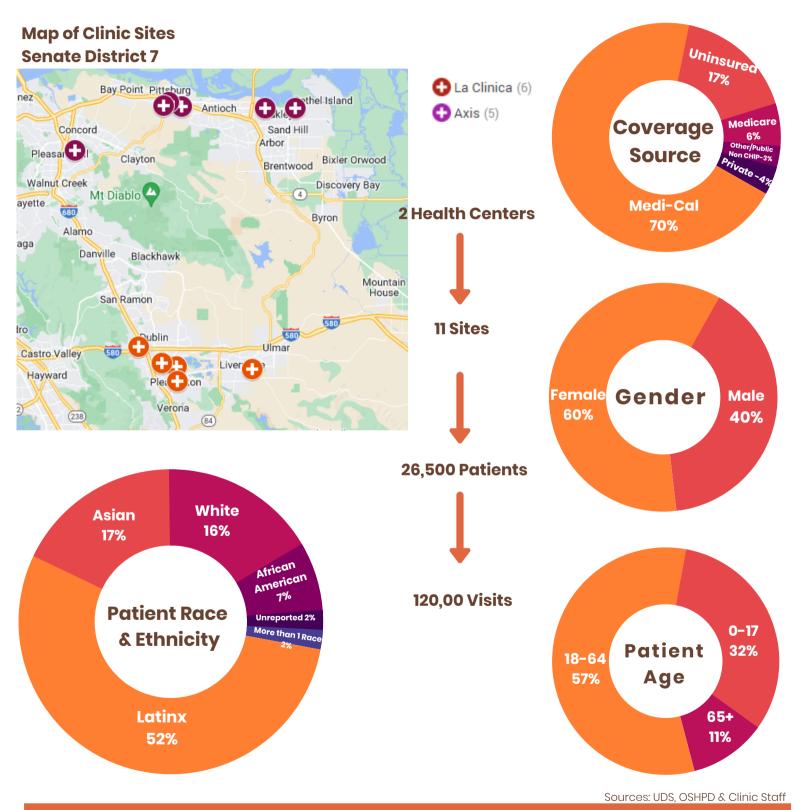

## SENATOR GLAZER: PROFILE OF HEALTH CENTERS SENATE DISTRICT 7

- Axis Community Health
- La Clínica

## PROFILE OF HEALTH CENTERS IN SENATE DISTRICT 7

Alameda Health Consortium

Member Locations Address City Zip Type of Clinic

## **AXIS Community Health**

| Axis Community Health | 3311 Pacific Ave        | Livermore  | 94550 | Comprehensive Care |
|-----------------------|-------------------------|------------|-------|--------------------|
| Axis Community Health | 4361 Railroad Ave       | Pleasanton | 94566 | Comprehensive Care |
| Axis Community Health | 5925 W Las Positas Blvd | Pleasanton | 94588 | Comprehensive Care |
| Axis Community Health | 7212 Regional Street    | Dublin     | 94568 | Dental             |
| Axis Community Health | 1991 Santa Rita Rd      | Pleasanton | 94566 | WIC                |
|                       |                         |            |       |                    |

## La Clínica

| Casa de Luz      | 2005 Main Street     | Oakley    | 94561 | Behavioral Health          |
|------------------|----------------------|-----------|-------|----------------------------|
| CHE Contra Costa | 335 E. Leland Road   | Pittsburg | 94565 | Community Health Education |
| Dental           | 335 E. Leland Road   | Pittsburg | 94565 | Dental                     |
| Monument         | 2000 Sierra Road     | Concord   | 94518 | Comprehensive Care         |
| Oakley           | 2021 Main Street     | Oakley    | 94561 | Comprehensive Care         |
| Pittsburg Health | 2240 Gladstone Drive | Pittsburg | 94565 | Comprehensive Care         |