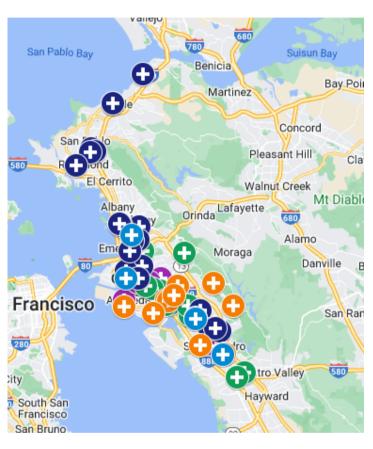

### **Map of Clinic Sites in Senate District 9**

12) AHS

11) NAHC

WOH (5)

#### **5 Health Centers**

Sources: UDS, OSHPD & Clinic Staff