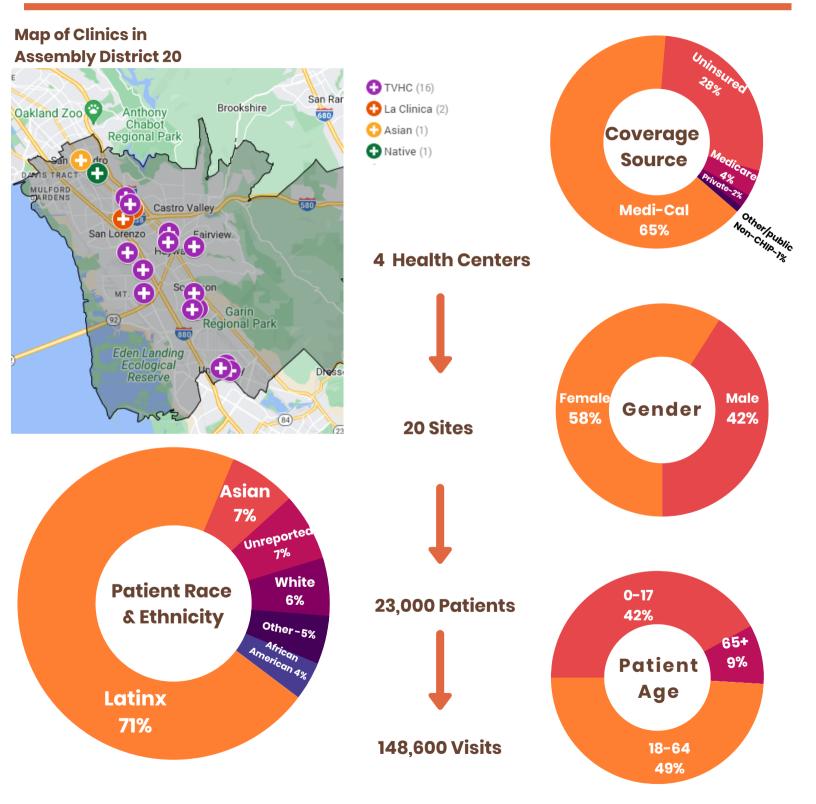

## ASSEMBLYMEMBER ORTEGA: PROFILE OF HEALTH CENTERS IN ASSEMBLY DISTRICT 20

- Asian Health Services
- La Clínica
- Native American Health Center
- Tiburcio Vasquez Health Center

Sources: OSHPD & Clinic Staff

## ALAMEDA HEALTH CONSORTIUM

| Alameda Health Consortiu<br>Member Locations             | m<br>Address                           | City                       | Zip            | Type of Clinic                               |
|----------------------------------------------------------|----------------------------------------|----------------------------|----------------|----------------------------------------------|
| Asian Health Services                                    |                                        |                            |                |                                              |
| AHS Pediatrics                                           | 101 Callan Avenue                      | San Leandro                | 94577          | Pediatrics                                   |
| La Clínica                                               |                                        |                            |                |                                              |
| Fuente Wellness Center<br>San Lorenzo High Health Center | 16335 E 14th St<br>50 E Lewelling Blvd | San Leandro<br>San Lorenzo | 94578<br>94580 | School Health Center<br>School Health Center |
| Native American Health C                                 | enter                                  |                            |                |                                              |
| Barbara Lee Center for Health &<br>Wellness              | 2251 Bancroft Avenue                   | San Leandro                | 94578          | Youth Services                               |
| Tiburcio Vasquez Health (                                | Center                                 |                            |                |                                              |
| Ashland Community Clinic                                 | 16110 E 14th Street                    | San Leandro                | 94578          | Comprehensive Care                           |
| CHE & WIC                                                | 16610 E 14th Street                    | San Leandro                | 94578          | 1                                            |
| Mission Health Center                                    | 22331 Mission Blvd.                    | Hayward                    | 94541          | Comprehensive Care                           |
| CHE & WIC                                                | 22331 Mission Blvd.                    | Hayward                    | 94541          | WIC/Health Education                         |
| Silva Clinic                                             | 680 W. Tennyson Rd.                    | Hayward                    | 94544          | Pediatrics                                   |
| Firehouse Clinic                                         | 28300 Huntwood Ave.                    | Hayward                    | 94544          |                                              |
| Hesperian Clinic                                         | 1968 Hesperian Blvd.                   | Hayward                    | 94541          | Comprehensive Care                           |
| Family Support Services                                  | 22211 Foothill Blvd.                   | Hayward                    | 94541          | Behavioral Care                              |
| Chabot Health Center                                     | 25555 Hesperian Blvd.                  | Hayward                    | 94545          |                                              |
| Hayward High School Clinic                               | 1633 East Avenue                       | Hayward                    | 94541          | School Health Center                         |
| Tennyson High School                                     | 27035 Whitman Street                   | Hayward                    | 94544          |                                              |
| Helen Turner Children's Center                           | 23640 Reed Way                         | Hayward                    | 94541          | Pediatric Dental                             |
| CHE & WIC                                                | 32970 Alvarado Niles Rd.               | Union City                 | 94587          |                                              |
| Union City Health Center                                 | 33255 9th Street                       | Union City                 | 94587          | · · ·                                        |
| James Logan High School                                  | 1800 H Street                          | Union City                 | 94587          |                                              |
| CHE & WIC                                                | 3845 Beacon Avenue                     | Fremont                    | 94538          | WIC/Health Education                         |