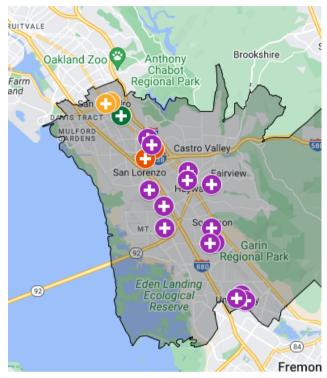

## Map of Clinics in Assembly District 20

C Asian (2)

🛟 La Clinica (2)

Hative (1)

### **4 Health Centers**

71%

148,600 Visits

Sources: OSHPD & Clinic Staff