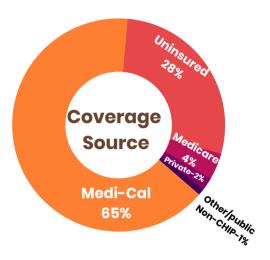

# ASSEMBLYMEMBER ORTEGA: PROFILE OF HEALTH CENTERS IN ASSEMBLY DISTRICT 20





- Asian Health Services
- La Clínica
- Native American Health Center
- Tiburcio Vasquez Health Center

## Map of Clinics in Assembly District 20





C Asian (2)

🛟 La Clinica (2)

Hative (1)



### **4 Health Centers**









71%





148,600 Visits



Sources: OSHPD & Clinic Staff



# PROFILE OF HEALTH CENTERS IN ASSEMBLY DISTRICT 20



Alameda Health Consortium Member Locations

Address City Zip Type of Clinic

#### **Asian Health Services**

| Speciality Mental Health | 433 Callan Avenue | San Leandro | 94577 | Behavioral Health |
|--------------------------|-------------------|-------------|-------|-------------------|
| AHS Pediatrics           | 101 Callan Avenue | San Leandro | 94577 | Pediatrics        |

#### La Clínica

| Fuente Wellness Center         | 16335 E 14th St     | San Leandro | 94578 | School Health Center |
|--------------------------------|---------------------|-------------|-------|----------------------|
| San Lorenzo High Health Center | 50 F Lewel