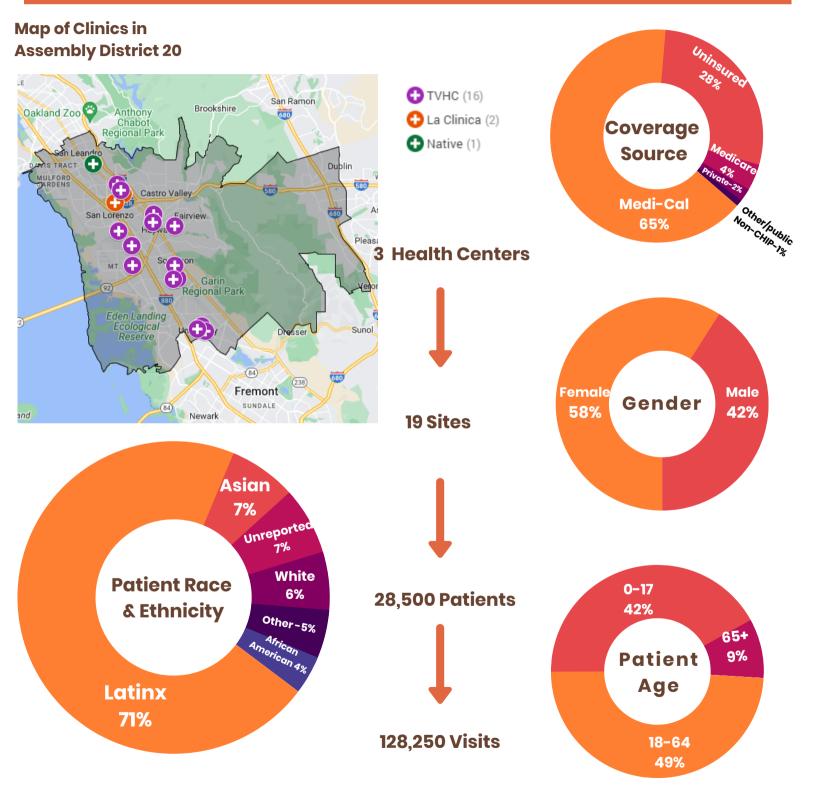

## ASSEMBLYMEMBER ORTEGA: PROFILE OF HEALTH CENTERS IN ASSEMBLY DISTRICT 20

- La Clínica
- Native American Health Center
- Tiburcio Vasquez Health Center

101 Callan Avenue, Suite 101 San Leandro, CA 94577 510.297.0230 alamedahealthconsoritum.org

## PROFILE OF HEALTH CENTERS IN ASSEMBLY DISTRICT 20

## ALAMEDA HEALTH CONSORTIUM

| Alameda Health Consortium<br>Member Locations            | Address                                | City                       | Zip            | Type of Clinic                               |
|----------------------------------------------------------|----------------------------------------|----------------------------|----------------|----------------------------------------------|
| La Clínica                                               |                                        |                            |                |                                              |
| Fuente Wellness Center<br>San Lorenzo High Health Center | 16335 E 14th St<br>50 E Lewelling Blvd | San Leandro<br>San Lorenzo | 94578<br>94580 | School Health Center<br>School Health Center |
| Native American Health Cer                               | nter                                   |                            |                |                                              |
| Barbara Lee Center for Health &<br>Wellness              | 2251 Bancroft Avenue                   | San Leandro                | 94578          | Youth Services                               |
| Tiburcio Vasquez Health Ce                               | nter                                   |                            |                |                                              |
| Ashland Community Clinic                                 | 16110 E 14th Street                    | San Leandro                | 94578          | Comprehensive Care                           |
| CHE & WIC                                                | 16610 E 14th Street                    | San Leandro                | 94578          | WIC/Health Education                         |
| Mission Health Center                                    | 22331 Mission Blvd.                    | Hayward                    | 94541          | Comprehensive Care                           |
| CHE & WIC                                                | 22331 Mission Blvd.                    | Hayward                    | 94541          | WIC/Health Education                         |
| Silva Clinic                                             | 680 W. Tennyson Rd.                    | Hayward                    | 94544          | Pediatrics                                   |
| Firehouse Clinic                                         | 28300 Huntwood Ave.                    | Hayward                    | 94544          | Comprehensive Care                           |
| Hesperian Clinic                                         | 1968 Hesperian Blvd.                   | Hayward                    | 94541          | Comprehensive Care                           |
| Family Support Services                                  | 22211 Foothill Blvd.                   | Hayward                    | 94541          | Behavioral Care                              |
| Chabot Health Center                                     | 25555 Hesperian Blvd.                  | Hayward                    | 94545          | 5 School Health Center                       |
| Hayward High School Clinic                               | 1633 East Avenue                       | Hayward                    | 94541          |                                              |
| Tennyson High School                                     | 27035 Whitman Street                   | Hayward                    | 94544          | School Health Center                         |
| Helen Turner Children's Center                           | 23640 Reed Way                         | Hayward                    | 94541          | Pediatric Dental                             |
| CHE & WIC                                                | 32970 Alvarado Niles Rd.               | Union City                 | 94587          | WIC/Health Education                         |
| Union City Health Center                                 | 33255 9th Street                       | Union City                 | 94587          | Comprehensive/Dental                         |
| James Logan High School                                  | 1800 H Street                          | Union City                 | 94587          | School Health Center                         |
| CHE & WIC                                                | 3845 Beacon Avenue                     | Fremont                    | 94538          | 3 WIC/Health Education                       |