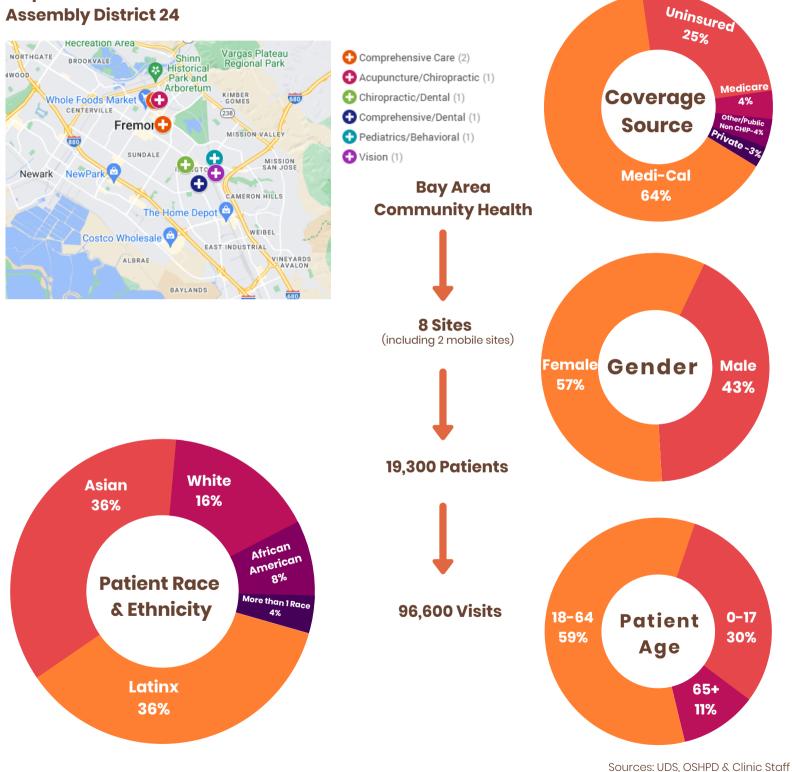

## ASSEMBLYMEMBER LEE: PROFILE OF HEALTH CENTERS **ASSEMBLY DISTRICT 24**

• Bay Area Community Health

COMMUNITY HEALTH **CENTER NETWORK** 

### **Map of Clinic Sites Assembly District 24**

101 Callan Avenue, Suite 101 San Leandro, CA 94577 510.297.0230 alamedahealthconsoritum.org

# **Bay Area Community Health**

| Liberty Clinic<br>Main Street Village<br>Irvington Dave Clinic<br>Irvington Dave Vision Clinic<br>Irvington Dave Chiropractic<br>Mowry II<br>Mowry II<br>Mobile Clinic - Senior Services<br>Mobile Clinic - Street Medicine |  | Fremont<br>Fremont<br>Fremont<br>Fremont<br>Fremont<br>Fremont | 94538<br>94538<br>94538<br>94538<br>94538<br>94538<br>94538 | Comprehensive Care<br>Pediatrics/Behavioral<br>Comprehensive/Dental Care<br>Vision<br>Chiropractic/Acupuncture/Dental<br>Comprehensive Care<br>Acupuncture/Chiropractic |
|-----------------------------------------------------------------------------------------------------------------------------------------------------------------------------------------------------------------------------|--|----------------------------------------------------------------|-------------------------------------------------------------|-------------------------------------------------------------------------------------------------------------------------------------------------------------------------|
|-----------------------------------------------------------------------------------------------------------------------------------------------------------------------------------------------------------------------------|--|----------------------------------------------------------------|-------------------------------------------------------------|-------------------------------------------------------------------------------------------------------------------------------------------------------------------------|