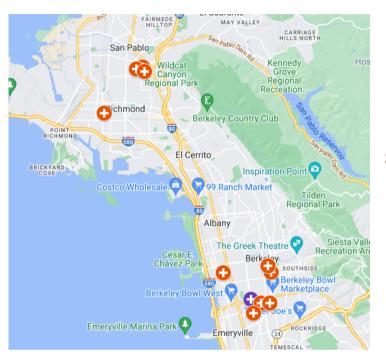

## **Map of Clinic Sites Assembly District 14**

Unreported

9%

Other

7%

Asian

6%

More than