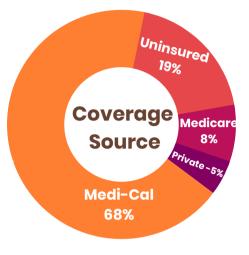

1 race

White

13%

**Patient Race** 

& Ethnicity

Latinx

37%

African

American

26%

164,000 Visits

Sources: UDS, OSHPD & Clinic Staff