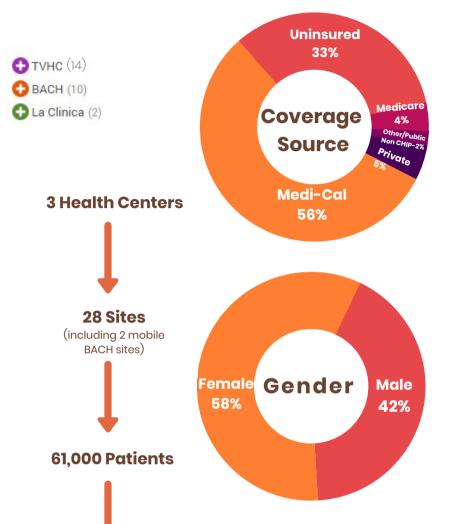

# PROFILE OF HEALTH CENTERS SENATE DISTRICT 10

- Bay Area Community Health
- La Clínica
- Tiburcio Vasquez Health Center

Sources: UDS, OSHPD & Clinic Staff

# PROFILE OF HEALTH CENTERS IN SENATE DISTRICT 10

Alameda Health Consortium

Member Locations Address City Zip Type of Clinic