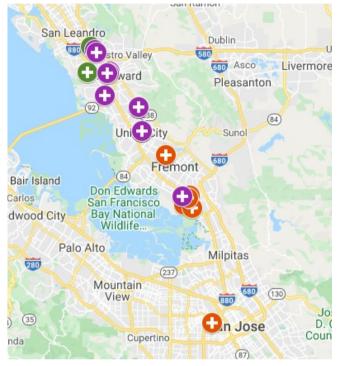

# PROFILE OF HEALTH CENTERS SENATE DISTRICT 10

- Bay Area Community Health
- La Clínica
- Tiburcio Vasquez Health Center

Sources: UDS, OSHPD & Clinic Staff

# PROFILE OF HEALTH CENTERS IN SENATE DISTRICT 10

Alameda Health Consortium

Member Locations Address City Zip Type of Clinic

### **Bay Area Community Health**

| Liberty Clinic                  | 39500 Liberty Street | Fremont  | 94538 | Comprehensive Care              |
|---------------------------------|----------------------|----------|-------|---------------------------------|
| Main Street Village             | 3607 Main Street     | Fremont  | 94538 | Pediatrics/Behavioral           |
| Mowry I                         | 2299 Mowry Avenue    | Fremont  | 94538 | Pediatric Care/Behavioral       |
| Mowry II                        | 1999 Mowry Avenue    | Fremont  | 94538 | Comprehensive/Behavioral Care   |
| Mowry III                       | 1860 Mowry Avenue    | Fremont  | 94538 | Substance-Use/Behavioral Care   |
| Irvington Dave Clinic           | 40910 Fremont Blvd.  | Fremont  | 94538 | Comprehensive/Dental Care       |
| Irvington Dave Vision Clinic    | 40924 Fremont Blvd.  | Fremont  | 94538 | Vision                          |
| Irvington Dave Chiropractic     | 40930 Fremont Blvd.  | Fremont  | 94538 | Chiropractic/Acupuncture/Dental |
| Martha Avenue Dental            | 38056 Martha Avenue  | Fremont  | 94536 | Dental                          |
| Momentum Clinic                 | 2001 The Alameda     | San Jose | 95126 | Comprehensive Care              |
| Mobile Clinic - Senior Services |                      |          |       |                                 |

### La Clínica

Mobile Clinic - School-based

| San Lorenzo High School | 50 E. Lewelling Boulevard | San Lorenzo | 94580 | School-Based Health |
|-------------------------|---------------------------|-------------|-------|---------------------|
| Fuentes Wellness Center | 16335 East 14th Street    | San Leandro | 94578 | Teen Clinic         |

#### **Tiburcio Vasquez Health Center**

| Ashland Community Clinic       | 16110 E 14th Street      | San Leandro | 94578 | Comprehensive Care   |
|--------------------------------|--------------------------|-------------|-------|----------------------|
| CHE & WIC                      | 16610 E 14th Street      | San Leandro | 94578 | WIC/Health Education |
| Mission Health Center          | 22331 Mission Blvd.      | Hayward     | 94541 | Comprehensive Care   |
| CHE & WIC                      | 22331 Mission Blvd.      | Hayward     | 94541 | WIC/Health Education |
| Silva Clinic                   | 680 W. Tennyson Rd.      | Hayward     | 94544 | Pediatrics           |
| Helen Turner Children's Center | 23640 Reed Way           | Hayward     | 94541 | Pediatrics           |
| Firehouse Clinic               | 28300 Huntwood Ave.      | Hayward     | 94544 | Comprehensive Care   |
| Family Support Services        | 22211 Foothill Blvd.     | Hayward     | 94541 | Behavioral Care      |
| Chabot Health Center           | 25555 Hesperian Blvd.    | Hayward     | 94545 | School Health Center |
| Hayward High School Clinic     | 1633 East Avenue         | Hayward     | 94541 | School Health Center |
| Tennyson High School           | 27035 Whitman St.,       | Hayward     | 94544 | School Health Center |
| CHE & WIC                      | 32970 Alvarado Niles Rd. | Union City  | 94587 | WIC/Health Education |
| James Logan High School        | 1800 H Street            | Union City  | 94587 | School Health Center |
| Union City Health Center       | 33255 9th Street         | Union City  | 94587 | Comprehensive/Dental |