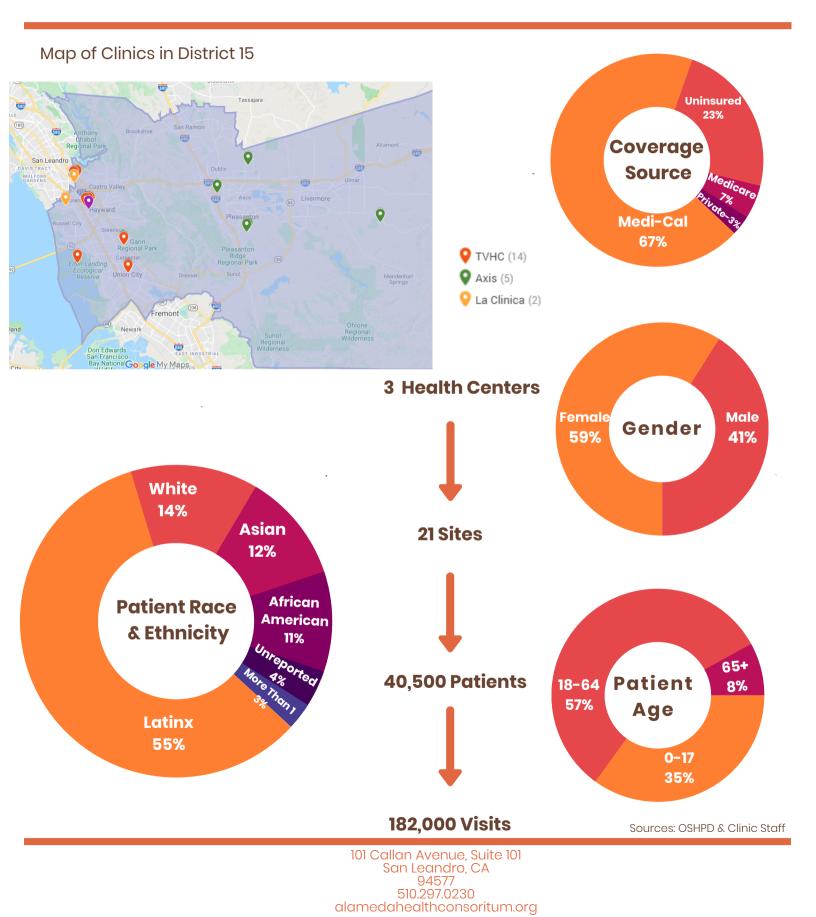

## COMMUNITY HEALTH CENTER NETWORK

| Alameda Health Consortiu<br>Member Locations | m<br>Address               | City        | Zip   | Type of Clinic       |
|----------------------------------------------|----------------------------|-------------|-------|----------------------|
| AXIS Community Health                        |                            |             |       |                      |
| Axis Community Health                        | 3311 Pacific Ave           | Livermore   | 94550 | Comprehensive Care   |
| Axis Community Health                        | 4361 Railroad Ave          | Pleasanton  | 94566 | Comprehensive Care   |
| Axis Community Health                        | 5925 W Las Positas Blvd    | Pleasanton  | 94588 | Comprehensive Care   |
| Axis Community Health                        | 7212 Regional Street       | Dublin      | 94568 | Dental               |
| Axis Community Health                        | 1991 Santa Rita Rd         | Pleasanton  | 94566 | WIC                  |
| Tiburcio Vasquez Health (                    | Center                     |             |       |                      |
| Ashland Community Clinic                     | 16110 E 14th Street        | San Leandro | 94578 | Comprehensive Care   |
| CHE & WIC                                    | 16610 E 14th Street        | San Leandro | 94578 | WIC/Health Education |
| Mission Health Center                        | 22331 Mission Blvd.        | Hayward     | 94541 | Comprehensive Care   |
| CHE & WIC                                    | 22331 Mission Blvd.        | Hayward     | 94541 | WIC/Health Education |
| Silva Clinic                                 | 680 W. Tennyson Rd.        | Hayward     | 94544 | Pediatrics           |
| Helen Turner Children's Center               | 23640 Reed Way             | Hayward     | 94541 | Pediatrics           |
| Firehouse Clinic                             | 28300 Huntwood Ave.        | Hayward     | 94544 | Comprehensive Care   |
| Family Support Services                      | 22211 Foothill Blvd.       | Hayward     | 94541 | Behavioral Care      |
| Chabot Health Center                         | 25555 Hesperian Blvd.      | Hayward     | 94545 | School Health Center |
| Hayward High School Clinic                   | 1633 East Avenue           | Hayward     | 94541 | School Health Center |
| Tennyson High School                         | 27035 Whitman St., Rm. A-1 | Hayward     | 94544 | School Health Center |
| CHE & WIC                                    | 32970 Alvarado Niles Rd.   | Union City  | 94587 | WIC/Health Education |
| James Logan High School                      | 1800 H Street              | Union City  | 94587 | School Health Center |
| Union City Health Center                     | 33255 9th Street           | Union City  | 94587 | Comprehensive/Dental |
| La Clínica                                   |                            |             |       |                      |
| Fuente Wellness Center                       | 16335 E 14th St            | San Leandro | 94578 | School Health Center |
| San Lorenzo High Health Center               | 50 E Lewelling Blvd        | San Leandro | 94580 | School Health Center |