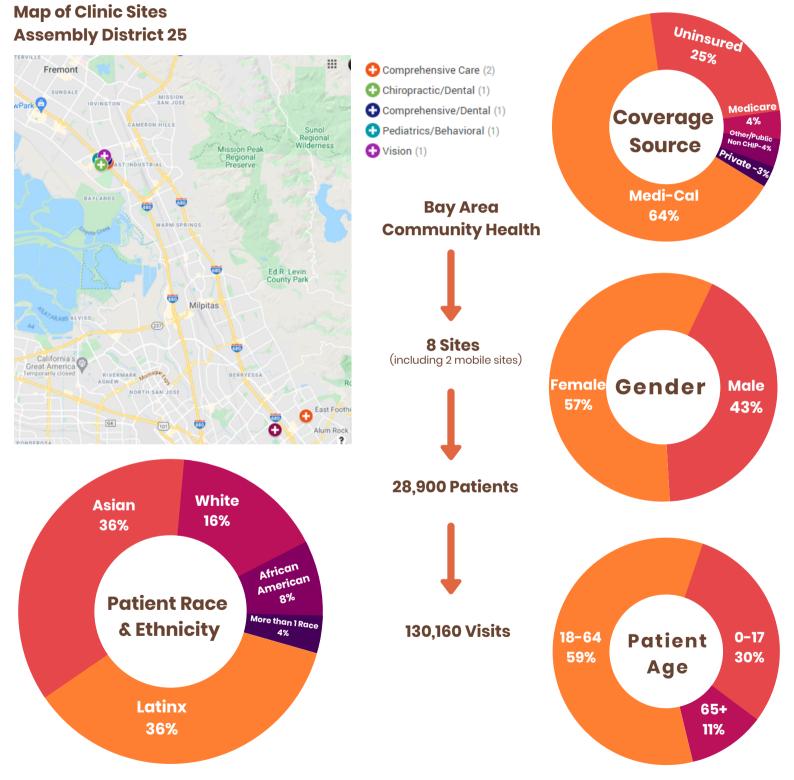

## **Bay Area Community Health**

Mobile Clinic - School-based

| Liberty Clinic<br>Main Street Village<br>Irvington Dave Clinic<br>Irvington Dave Vision Clinic<br>Irvington Dave Chiropractic<br>Momentum Clinic<br>Mobile Clinic - Senior Services | 39500 Liberty Street<br>3607 Main Street<br>40910 Fremont Blvd.<br>40924 Fremont Blvd.<br>40930 Fremont Blvd.<br>438 North White Road | Fremont<br>Fremont<br>Fremont<br>Fremont<br>San Jose | 94538<br>94538<br>94538<br>94538<br>94538<br>95127 | Comprehensive Care<br>Pediatrics/Behavioral<br>Comprehensive/Dental Care<br>Vision<br>Chiropractic/Acupuncture/Dental<br>Comprehensive Care |
|-------------------------------------------------------------------------------------------------------------------------------------------------------------------------------------|---------------------------------------------------------------------------------------------------------------------------------------|------------------------------------------------------|----------------------------------------------------|---------------------------------------------------------------------------------------------------------------------------------------------|
|-------------------------------------------------------------------------------------------------------------------------------------------------------------------------------------|---------------------------------------------------------------------------------------------------------------------------------------|------------------------------------------------------|----------------------------------------------------|---------------------------------------------------------------------------------------------------------------------------------------------|