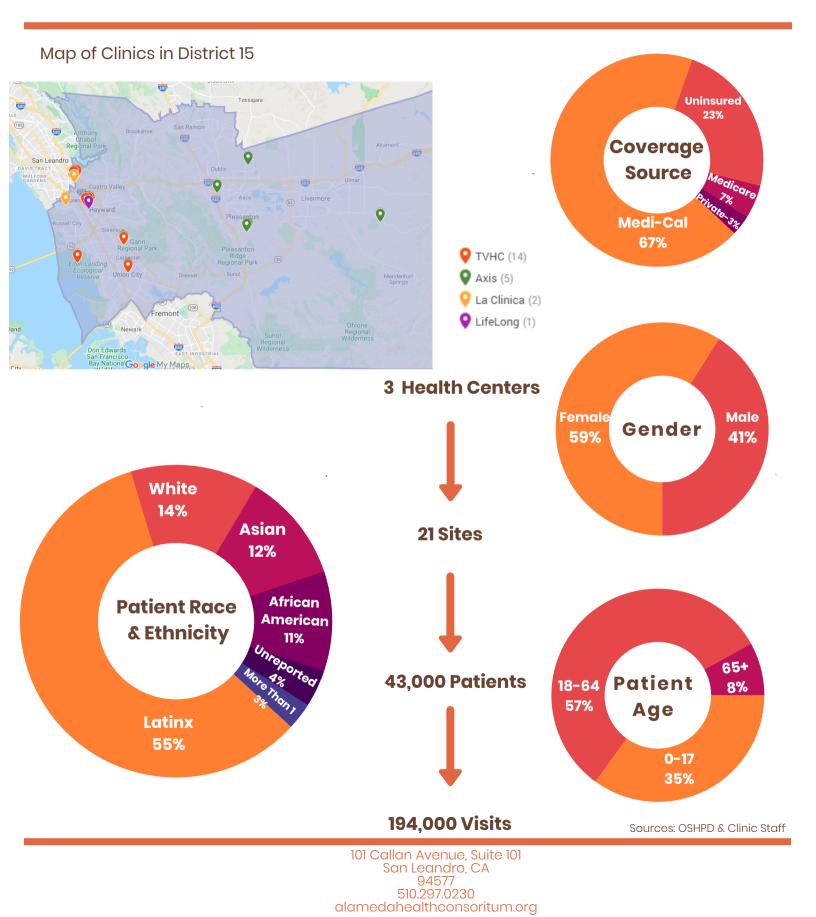

## 2020 PROFILE OF HEALTH CENTERS IN DISTRICT 15

ALAMEDA HEALTH CONSORTIUM

- Axis Community Health
- La Clínica De La Raza
- Tiburcio Vasquez Health Center

## COMMUNITY HEALTH CENTER NETWORK

| Alameda Health Consortiu<br>Member Locations | m<br>Address               | City        | Zip   | Type of Clinic       |
|----------------------------------------------|----------------------------|-------------|-------|----------------------|
| AXIS Community Health                        |                            |             |       |                      |
| Axis Community Health                        | 3311 Pacific Ave           | Livermore   | 94550 | Comprehensive Care   |
| Axis Community Health                        | 4361 Railroad Ave          | Pleasanton  | 94566 | Comprehensive Care   |
| Axis Community Health                        | 5925 W Las Positas Blvd    | Pleasanton  | 94588 | Comprehensive Care   |
| Axis Community Health                        | 7212 Regional Street       | Dublin      | 94568 | Dental               |
| Axis Community Health                        | 1991 Santa Rita Rd         | Pleasanton  | 94566 | WIC                  |
| Tiburcio Vasquez Health (                    | Center                     |             |       |                      |
| Ashland Community Clinic                     | 16110 E 14th Street        | San Leandro | 94578 | Comprehensive Care   |
| CHE & WIC                                    | 16610 E 14th Street        | San Leandro | 94578 | WIC/Health Education |
| Mission Health Center                        | 22331 Mission Blvd.        | Hayward     | 94541 | Comprehensive Care   |
| CHE & WIC                                    | 22331 Mission Blvd.        | Hayward     | 94541 | WIC/Health Education |
| Silva Clinic                                 | 680 W. Tennyson Rd.        | Hayward     | 94544 | Pediatrics           |
| Helen Turner Children's Center               | 23640 Reed Way             | Hayward     | 94541 | Pediatrics           |
| Firehouse Clinic                             | 28300 Huntwood Ave.        | Hayward     | 94544 | Comprehensive Care   |
| Family Support Services                      | 22211 Foothill Blvd.       | Hayward     | 94541 | Behavioral Care      |
| Chabot Health Center                         | 25555 Hesperian Blvd.      | Hayward     | 94545 | School Health Center |
| Hayward High School Clinic                   | 1633 East Avenue           | Hayward     | 94541 | School Health Center |
| Tennyson High School                         | 27035 Whitman St., Rm. A-1 | Hayward     | 94544 | School Health Center |
| CHE & WIC                                    | 32970 Alvarado Niles Rd.   | Union City  | 94587 | WIC/Health Education |
| James Logan High School                      | 1800 H Street              | Union City  | 94587 | School Health Center |
| Union City Health Center                     | 33255 9th Street           | Union City  | 94587 | Comprehensive/Dentc  |
| La Clínica                                   |                            |             |       |                      |
| Fuente Wellness Center                       | 16335 E 14th St            | San Leandro | 94578 | School Health Center |
| San Lorenzo High Health Center               | 50 E Lewelling Blvd        | San Leandro | 94580 | School Health Center |