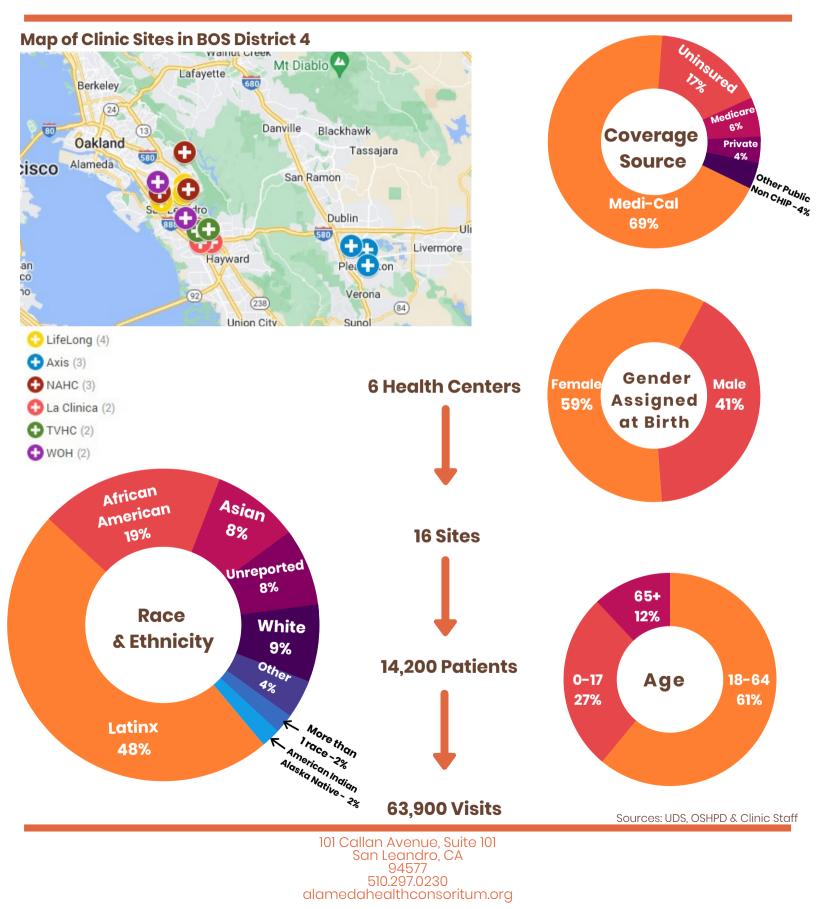

## PROFILE OF HEALTH CENTERS IN BOARD OF SUPERVISORS DISTRICT 4

- Axis Community Health
- La Clinica
- LifeLong Medical Care
- Native American Health Center
- Tiburcio Vasquez Health Center
- West Oakland Health

## PROFILE OF HEALTH CENTER SITES IN DISTRICT 4

| Alameda Health Consortiu<br>Member Site Locations                       | m<br>Address                                                       | City                                   | Zip                     | Type of Clinic                                  |
|-------------------------------------------------------------------------|--------------------------------------------------------------------|----------------------------------------|-------------------------|-------------------------------------------------|
| AXIS Community Health                                                   |                                                                    |                                        |                         |                                                 |
| Axis Community Health<br>Axis Community Health<br>Axis Community Health | 4361 Railroad Ave<br>5925 W Las Positas Blvd<br>1991 Santa Rita Rd | Pleasanton<br>Pleasanton<br>Pleasanton | 94566<br>94588<br>94566 | Comprehensive Care<br>Comprehensive Care<br>WIC |
| La Clinica                                                              |                                                                    |                                        |                         |                                                 |
| Fuentes Wellness Center                                                 | 16335 East 14th Street                                             | San Leandro                            | 94578                   | School-Based Health Services                    |
| San Lorenzo High School                                                 | 50 E. Lewelling Blvd.                                              | San Lorenzo                            | 94580                   | School-Based Health Services                    |
| LifeLong Medical Care                                                   |                                                                    |                                        |                         |                                                 |
| East Oakland Health Center                                              | 10700 MacArthur Blvd.                                              | Oakland                                | 94605                   | Comprehensive Care                              |
| Eastmont Health Center                                                  | 7200 Bancroft Avenue                                               | Oakland                                | 94605                   | Addiction Medicine/Podiatry                     |
| Howard Daniel Center                                                    | 9933 MacArthur Blvd.                                               | Oakland                                | 94605                   | Behavioral Health                               |
| Elmhurst Middle School                                                  | 1800 98th Avenue                                                   | Oakland                                | 94603                   | School-Based Health Services                    |
| Native American Health                                                  | Center                                                             |                                        |                         |                                                 |
| Frick High School                                                       | 2845 64th Avenue                                                   | Oakland                                | 94605                   | School-Based Health Services                    |
| Madison High School                                                     | 400 Capistrano Drive                                               | Oakland                                | 94603                   | School-Based Health Services                    |
| Skyline High School                                                     | 12250 Skyline Boulevard                                            | Oakland                                | 94619                   | School-Based Health Services                    |
| Tiburcio Vasquez Health                                                 | Center                                                             |                                        |                         |                                                 |
| Ashland Community Clinic                                                | 16110 E. 14th Street                                               | San Leandro                            | 94578                   | Comprehensive Care                              |
| WIC                                                                     | 16110 E 14th Street                                                | San Leandro                            | 94578                   | WIC/Community Health                            |
| West Oakland Health                                                     |                                                                    |                                        |                         |                                                 |
| A.J. Thomas Clinic                                                      | 10615 E. 14th Street                                               | Oakland                                | 94621                   | Comprehensive Care                              |
| East Oakland Center                                                     | 7450 International Blvd.                                           | Oakland                                | 94521                   | Comprehensive Care                              |