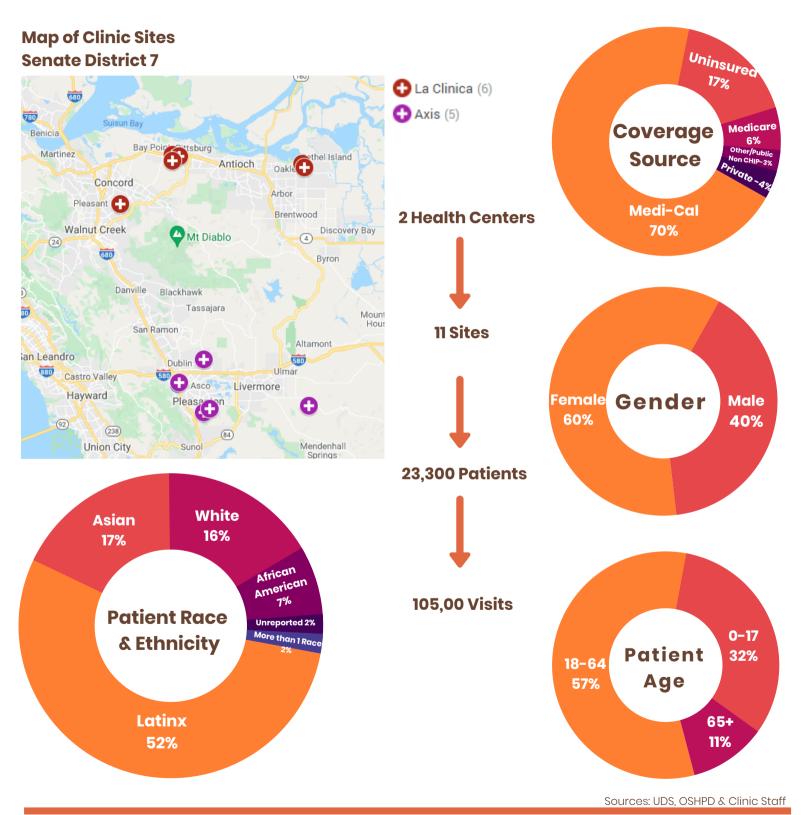

## PROFILE OF HEALTH CENTERS SENATE DISTRICT 7

- Axis Community Health
- La Clínica

101 Callan Avenue, Suite 101 San Leandro, CA 94577 510.297.0230 alamedahealthconsoritum.org

## PROFILE OF HEALTH CENTERS IN SENATE DISTRICT 7

| Alameda Health Consortium |                         |            |       |                            |
|---------------------------|-------------------------|------------|-------|----------------------------|
| Member Locations          | Address                 | City       | Zip   | Type of Clinic             |
|                           |                         |            |       |                            |
| AXIS Community Heal       | th                      |            |       |                            |
| Axis Community Health     | 3311 Pacific Ave        | Livermore  | 94550 | Comprehensive Care         |
| Axis Community Health     | 4361 Railroad Ave       | Pleasanton | 94566 | Comprehensive Care         |
| Axis Community Health     | 5925 W Las Positas Blvd | Pleasanton | 94588 | Comprehensive Care         |
| Axis Community Health     | 7212 Regional Street    | Dublin     | 94568 | Dental                     |
| Axis Community Health     | 1991 Santa Rita Rd      | Pleasanton | 94566 | WIC                        |
| La Clínica                |                         |            |       |                            |
| Casa de Luz               | 2005 Main Street        | Oakley     | 94561 | Behavioral Health          |
| CHE Contra Costa          | 335 E. Leland Road      | Pittsburg  | 94565 | Community Health Education |
| Dental                    | 335 E. Leland Road      | Pittsburg  | 94565 | Dental                     |
| Monument                  | 2000 Sierra Road        | Concord    | 94518 | Comprehensive Care         |
| Oakley                    | 2021 Main Street        | Oakley     | 94561 | Comprehensive Care         |
| Pittsburg Health          | 2240 Gladstone Drive    | Pittsburg  | 94565 | Comprehensive Care         |