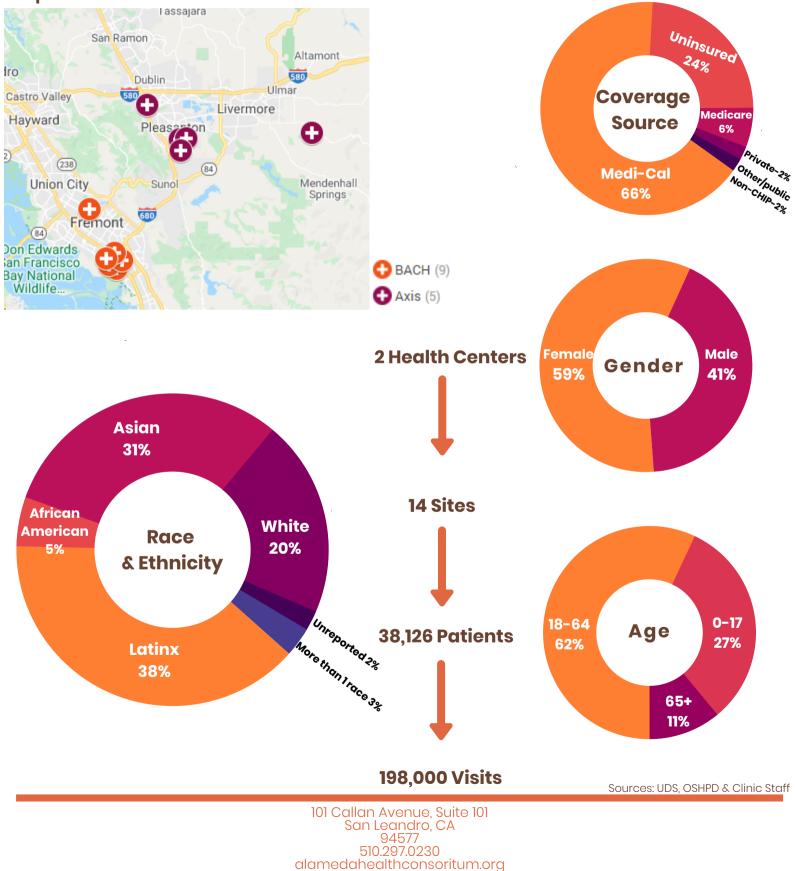

## **Map of Clinic Sites in BOS District 1**

## ALAMEDA HEALTH CONSORTIUM

| Member Locations      | Address                       | City       | Zip   | Type of Clinic              |
|-----------------------|-------------------------------|------------|-------|-----------------------------|
| Axis Community Healt  | h                             |            |       |                             |
| Axis Community Health | 5925 W. Las Positas Boulevard | Pleasanton | 94588 | Comprehensive Care          |
| Axis Community Health | 4361 Railroad Avenue          | Pleasanton | 94566 | Comprehensive Care          |
| Axis Community Health | 3311 Pacific Avenue           | Livermore  | 94550 | Comprehensive Care          |
| Axis Community Health | 7212 Regional Street          | Dublin     | 94567 | Dental Services             |
| Axis Community Health | 1991 Santa Rita Boulevard     | Pleasanton | 94566 | WIC Nutrition Program       |
|                       |                               |            |       |                             |
| Bay Area Community H  | lealth - Alameda County       |            |       |                             |
| Liberty Clinic        | 39500 Liberty Street          | Fremont    | 94538 | Comprehensive Care          |
| Mowry I Clinic        | 2299 Mowry Avenue             | Fremont    | 94538 | Pediatric & Behavioral Heal |
| Mowry II Clinic       | 1999 Mowry Avenue             | Fremont    | 94538 | Comprehensive Care          |
| Mowry III Clinic      | 1860 Mowry Avenue             | Fremont    | 94538 | Behavioral Health           |
|                       |                               |            |       |                             |

| Liberty Clinic        | 39500 Liberty Street    | Fremont | 94538 | Comprehensive Care            |
|-----------------------|-------------------------|---------|-------|-------------------------------|
| Mowry I Clinic        | 2299 Mowry Avenue       | Fremont | 94538 | Pediatric & Behavioral Health |
| Mowry II Clinic       | 1999 Mowry Avenue       | Fremont | 94538 | Comprehensive Care            |
| Mowry III Clinic      | 1860 Mowry Avenue       | Fremont | 94538 | Behavioral Health             |
| Main Street Village   | 3607 Main Street        | Fremont | 94538 | Comprehensive Care            |
| Irvington Dave Clinic | 40910 Fremont Boulevard | Fremont | 94538 | Comprehensive Care            |
| Irvington Dave Vision | 40924 Fremont Boulevard | Fremont | 94538 | Optometry                     |
| Irvington Dave A&C    | 40930 Fremont Boulevard | Fremont | 94538 | Acupuncture & Chiropractic    |
| Martha Avenue         | 38056 Martha Avenue     | Fremont | 94536 | Dental Services               |
|                       |                         |         |       |                               |