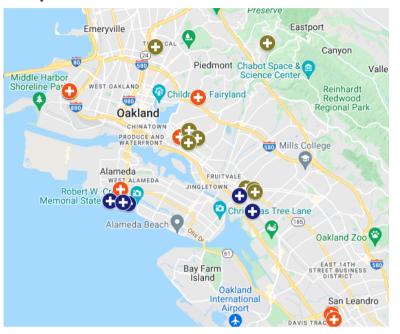

## **Map of Clinic Sites in BOS District 3**

- P La Clinica (16)
- **Q** Asian (13)
- Native (7)

Sources: UDS, OSHPD & Clinic Staff