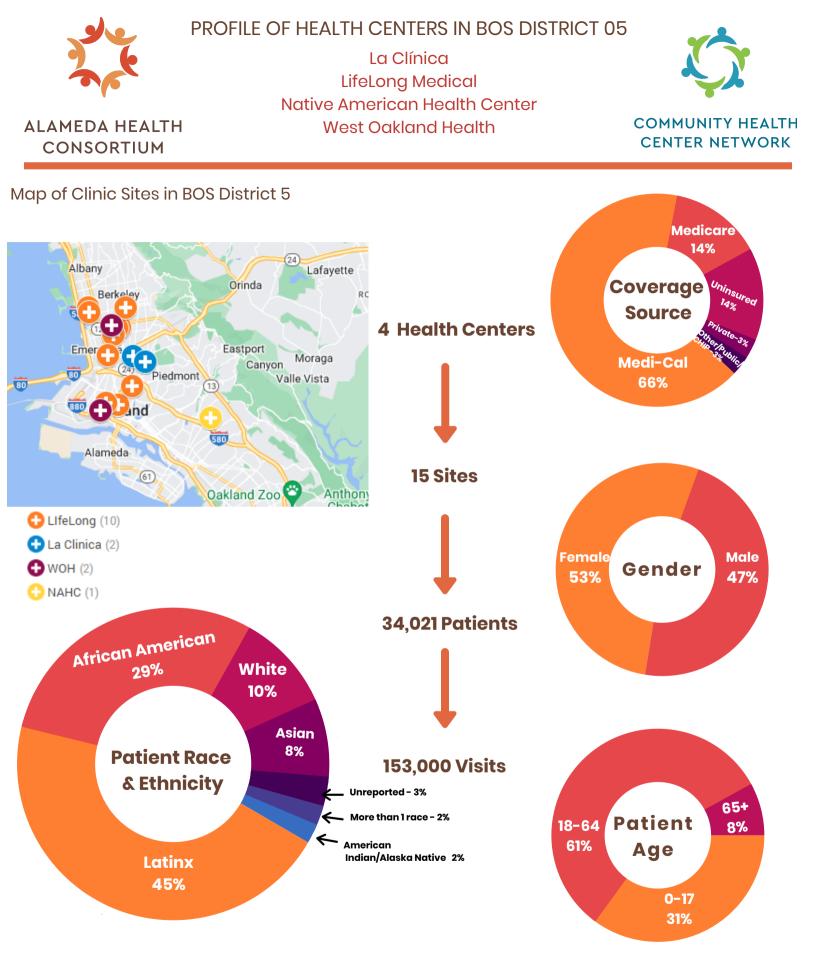

101 Callan Avenue, Suite 101 San Leandro, CA 94577 510.297.0230 alamedahealthconsoritum.org Sources: OSHPD & Clinic Staff

| Alameda Health Consortiun<br>Member Site Locations | n<br>Address           | City         | Zip   | Type of Clinic           |  |  |  |
|----------------------------------------------------|------------------------|--------------|-------|--------------------------|--|--|--|
| La Clínica                                         |                        |              |       |                          |  |  |  |
| La Clínica at Children's Hospital Oakl             | and 4881 Telegraph Ave | enue Oakland | 94609 | Dental                   |  |  |  |
| TechniClinic                                       | 4351 Broadway          | Oakland      | 94611 | School Health Center     |  |  |  |
| LifeLong Medical Care                              |                        |              |       |                          |  |  |  |
| Immediate Care                                     | 1860 Alcatraz Avenue   | Berkeley     | 94703 | Dental                   |  |  |  |
| Ashby Center                                       | 3075 Adeline Street    | Berkeley     | 94703 | Comprehensive Care       |  |  |  |
| Downtown Oakland Clinic                            | 616 16th Street        | Oakland      | 94612 | Comprehensive Adult Care |  |  |  |
| Immediate Care Berkeley                            | 2001 Dwight Way        | Berkeley     | 94704 | Urgent Care              |  |  |  |
| Over 60 Health Center                              | 3260 Sacramento Stre   | et Berkeley  | 94702 | Comprehensive Care       |  |  |  |
| TRUST Clinic                                       | 386 14th Street        | Oakland      | 94612 | Comprehensive Care       |  |  |  |
| West Berkeley Health Center                        | 837 Addison Avenue     | Berkeley     | 94710 | Comprehensive Care       |  |  |  |
| West Oakland Middle                                | 991 14th Street        | Oakland      | 94601 | School Health Center     |  |  |  |
| Emeryville Health Center                           | 4727 San Pablo Avenue  | e Emeryville | 94608 | School Health Center     |  |  |  |
| LeNoir Health Center                               | 2940 Summit Street     | Oakland      | 94609 | Comprehensive Care       |  |  |  |
|                                                    |                        |              |       |                          |  |  |  |

| Native American Health Center        |                        |          |       |                      |  |  |  |
|--------------------------------------|------------------------|----------|-------|----------------------|--|--|--|
| Rising Harte Wellness Center         | 3800 Coolidge Avenue   | Oakland  | 94602 | School Health Center |  |  |  |
|                                      |                        |          |       |                      |  |  |  |
| West Oakland Health                  |                        |          |       |                      |  |  |  |
| William Byron Rumford Medical Clinic | 2960 Sacramento Street | Berkeley | 94702 | Comprehensive Care   |  |  |  |
| West Oakland Health Center           | 700 Adeline Street     | Oakland  | 94607 | Comprehensive Care   |  |  |  |
|                                      |                        |          |       |                      |  |  |  |