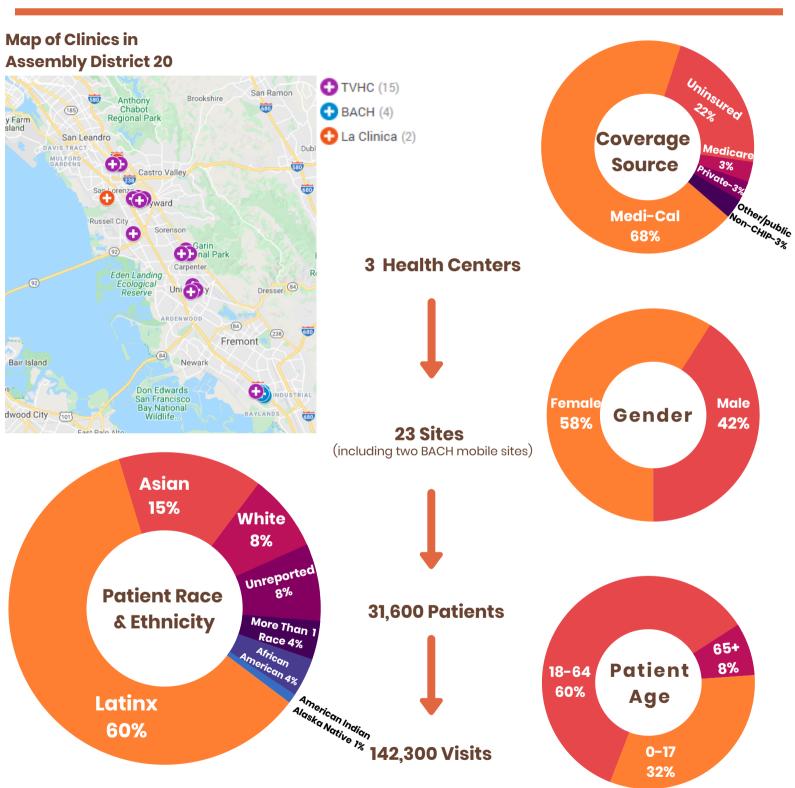

## PROFILE OF HEALTH CENTERS IN ASSEMBLY DISTRICT 20

- Bay Area Community Health
- La Clínica
- Tiburcio Vasquez Health Center

Sources: OSHPD & Clinic Staff

# PROFILE OF HEALTH CENTERS IN ASSEMBLY DISTRICT 20

Alameda Health Consortium Member Locations

Address City Zip Type of Clinic

### **Bay Area Community Health**

| Mowry I              | 2299 Mowry Avenue   | Fremont | 94538 | Pediatric Care/Behavioral     |
|----------------------|---------------------|---------|-------|-------------------------------|
| Mowry II             | 1999 Mowry Avenue   | Fremont | 94538 | Comprehensive/Behavioral Care |
| Mowry III            | 1860 Mowry Avenue   | Fremont | 94538 | Substance-Use/Behavioral Care |
| Martha Avenue Dental | 38056 Martha Avenue | Fremont | 94538 | Dental                        |

Mobile Clinic - Senior Services Mobile Clinic - School-based

#### La Clínica

| Fuente Wellness Center         | 16335 E 14th St     | San Leandro | 94578 | School Health Center |
|--------------------------------|---------------------|-------------|-------|----------------------|
| San Lorenzo High Health Center | 50 E Lewelling Blvd | San Lorenzo | 94580 | School Health Center |

### **Tiburcio Vasquez Health Center**

| Ashland Community Clinic       | 16110 E 14th Street      | San Leandro | 94578 | Comprehensive Care   |
|--------------------------------|--------------------------|-------------|-------|----------------------|
| CHE & WIC                      | 16610 E 14th Street      | San Leandro | 94578 | WIC/Health Education |
| Mission Health Center          | 22331 Mission Blvd.      | Hayward     | 94541 | Comprehensive Care   |
| CHE & WIC                      | 22331 Mission Blvd.      | Hayward     | 94541 | WIC/Health Education |
| Silva Clinic                   | 680 W. Tennyson Rd.      | Hayward     | 94544 | Pediatrics           |
| Firehouse Clinic               | 28300 Huntwood Ave.      | Hayward     | 94544 | Comprehensive Care   |
| Family Support Services        | 22211 Foothill Blvd.     | Hayward     | 94541 | Behavioral Care      |
| Chabot Health Center           | 25555 Hesperian Blvd.    | Hayward     | 94545 | School Health Center |
| Hayward High School Clinic     | 1633 East Avenue         | Hayward     | 94541 | School Health Center |
| Tennyson High School           | 27035 Whitman Street     | Hayward     | 94544 | School Health Center |
| Helen Turner Children's Center | 23640 Reed Way           | Hayward     | 94541 | Pediatric Dental     |
| CHE & WIC                      | 32970 Alvarado Niles Rd. | Union City  | 94587 | WIC/Health Education |
| Union City Health Center       | 33255 9th Street         | Union City  | 94587 | Comprehensive/Dental |
| James Logan High School        | 1800 H Street            | Union City  | 94587 | School Health Center |
| CHE & WIC                      | 3845 Beacon Avenue       | Fremont     | 94538 | WIC/Health Education |
|                                |                          |             |       |                      |