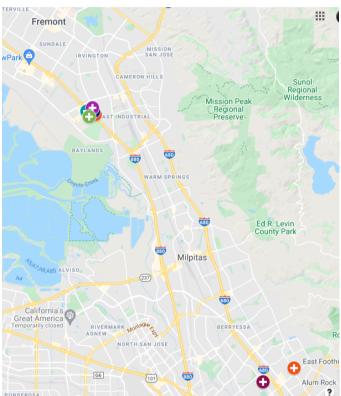

## **Map of Clinic Sites Assembly District 25**

Sources: UDS, OSHPD & Clinic Staff

## PROFILE OF HEALTH CENTERS ASSEMBLY DISTRICT 25

Alameda Health Consortium

Member Locations Address City Zip Type of Clinic

## **Bay Area Community Health**

| Liberty Clinic                  |
|---------------------------------|
| Main Street Village             |
| Irvington Dave Clinic           |
| Irvington Dave Vision Clinic    |
| Irvington Dave Chiropractic     |
| Momentum Clinic                 |
| Mobile Clinic - Senior Services |
| Mobile Clinic - School-based    |

| 39500 Liberty Street | Fremont  | 94538 | Comprehensive Care              |
|----------------------|----------|-------|---------------------------------|
| 3607 Main Street     | Fremont  | 94538 | Pediatrics/Behavioral           |
| 40910 Fremont Blvd.  | Fremont  | 94538 | Comprehensive/Dental Care       |
| 40924 Fremont Blvd.  | Fremont  | 94538 | Vision                          |
| 40930 Fremont Blvd.  | Fremont  | 94538 | Chiropractic/Acupuncture/Dental |
| 438 North White Road | San Jose | 95127 | Comprehensive Care              |