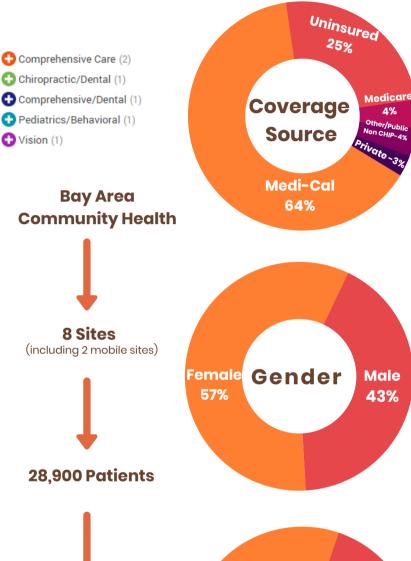

## PROFILE OF HEALTH CENTERS **ASSEMBLY DISTRICT 25**

• Bay Area Community Health



## **Map of Clinic Sites Assembly District 25**











Sources: UDS, OSHPD & Clinic Staff



## PROFILE OF HEALTH CENTERS ASSEMBLY DISTRICT 25



Alameda Health Consortium

Member Locations Address City Zip Type of Clinic

## **Bay Area Community Health**

| Liberty Clinic                  |
|---------------------------------|
| Main Street Village             |
| Irvington Dave Clinic           |
| Irvington Dave Vision Clinic    |
| Irvington Dave Chiropractic     |
| Momentum Clinic                 |
| Mobile Clinic - Senior Services |
| Mobile Clinic - School-based    |

| 39500 Liberty Street | Fremont  | 94538 | Comprehensive Care              |
|----------------------|----------|-------|---------------------------------|
| 3607 Main Street     | Fremont  | 94538 | Pediatrics/Behavioral           |
| 40910 Fremont Blvd.  | Fremont  |