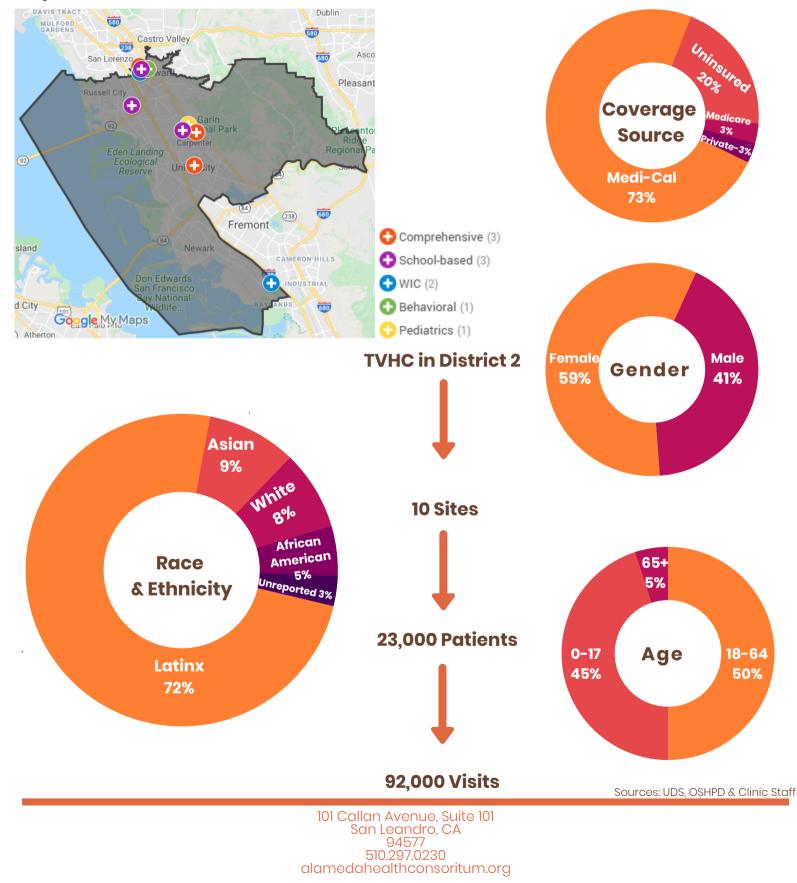

## Map of Clinic Sites in BOS District 2

#### COMMUNITY HEALTH CENTER NETWORK

| Alameda Health Consortium<br>Member Site Locations | Address                   | City       | Zip   | Type of Clinic            |
|----------------------------------------------------|---------------------------|------------|-------|---------------------------|
| Tiburcio Vasquez Health Center                     |                           |            |       |                           |
| Mission Health Center                              | 22331 Mission Boulevard   | Hayward    | 94541 | Comprehensive Care        |
| WIC & Community Health Education                   | 22331 Mission Boulevard   | Hayward    | 94541 | WIC                       |
| Silva Clinic                                       | 680 W. Tennyson Road      | Hayward    | 94544 | Pediatrics                |
| Firehouse Clinic                                   | 28300 Huntwood Avenue     | Hayward    | 94544 | Comprehensive Care        |
| Family Support Services                            | 222111 Foothill Boulevard | Hayward    | 94541 | Behavioral Health         |
| Chabot Health Center                               | 2555 Hesperian Boulevard  | Hayward    | 94545 | School-Based Health Servi |
| Hayward High School Clinic                         | 1633 East Avenue          | Hayward    | 94541 | School-Based Health Servi |
| Tennyson High School                               | 27035 Whitman Street      | Hayward    | 94544 | School-Based Health Servi |
| Union City Health Center                           | 33255 9th Street          | Union City | 94587 | Comprehensive & Dental C  |
| WIC & Community Health Education                   | 3845 Beacon Avenue        | Fremont    | 94538 | WIC                       |