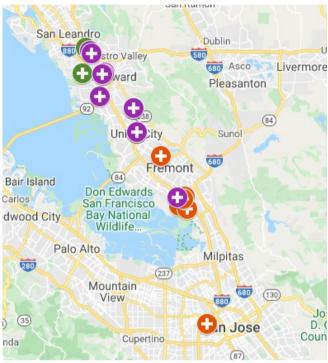

### **Map of Clinic Sites Senate District 10**

Sources: UDS, OSHPD & Clinic Staff

CONSORTIUM