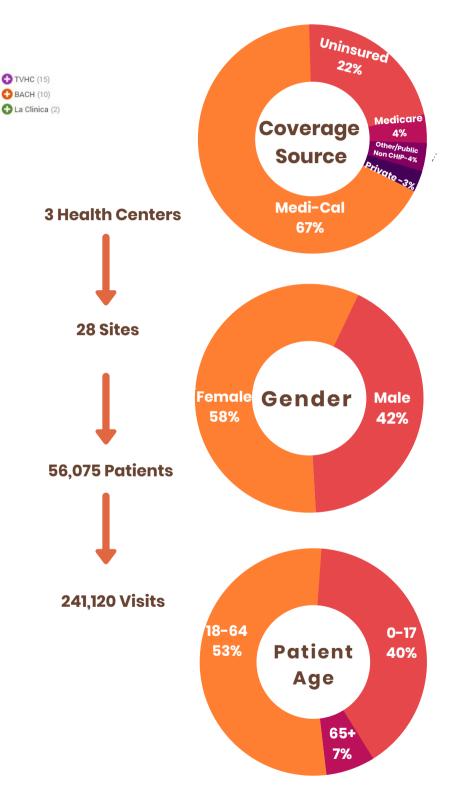

# 2019 PROFILE OF HEALTH CENTERS **SENATE DISTRICT 10**

- Bay Area Community Health
- La Clínica
- Tiburcio Vasquez Health Center



### **Map of Clinic Sites Senate District 10**









Sources: UDS, OSHPD & Clinic Staff



CONSORTIUM

# 2019 PROFILE OF HEALTH CENTERS IN SENATE DISTRICT 10



Alameda Health Consortium

Member Locations Address City Zip Type of Clinic

# **Bay Area Community Health**

| Liberty Clinic                  | 39500 Liberty Street | Fremont  | 94538 | Comprehensive Care              |
|---------------------------------|----------------------|----------|-------|---------------------------------|
| Main Street Village             | 3607 Main Street     | Fremont  | 94538 | Pediatrics/Behavioral           |
| Mowry I                         | 2299 Mowry Avenue    | Fremont  | 94538 | Pediatric Care/Behavioral       |
| Mowry II                        | 1999 Mowry Avenue    | Fremont  | 94538 | Comprehensive/Behavioral Care   |
| Mowry III