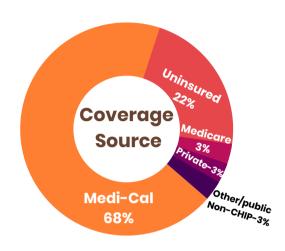

# 2019 PROFILE OF HEALTH CENTERS IN ASSEMBLY DISTRICT 20

- Bay Area Community Health
- La Clínica De La Raza
- Tiburcio Vasquez Health Center



### Map of Clinics in Assembly District 20











Sources: OSHPD & Clinic Staff



# 2019 PROFILE OF HEALTH CENTERS IN ASSEMBLY DISTRICT 20



Alameda Health Consortium Member Locations

Address City Zip Type of Clinic

## **Bay Area Community Health**

| Mowry I              | 2299 Mowry Avenue   | Fremont | 94538 | Pediatric Care/Behavioral     |
|----------------------|---------------------|---------|-------|-------------------------------|
| Mowry II             | 1999 Mowry Avenue   | Fremont | 94538 | Comprehensive/Behavioral Care |
| Mowry III            | 1860 Mowry Avenue   | Fremont | 94538 | Substance-Use/Behavioral Care |
| Martha Avenue Dental | 38056 Martha Avenue | Fremont | 94538 | Dental                        |

Mobile Clinic - Senior Services Mobile Clinic - School-based

#### La Clínica

| Fuente Wellness Center