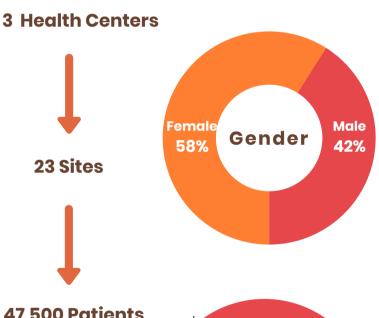

# 2019 PROFILE OF HEALTH CENTERS IN ASSEMBLY DISTRICT 20

- Bay Area Community Health
- La Clínica De La Raza
- Tiburcio Vasquez Health Center



### Map of Clinics in Assembly District 20











Sources: OSHPD & Clinic Staff



# 2019 PROFILE OF HEALTH CENTERS IN ASSEMBLY DISTRICT 20



Alameda Health Consortium Member Locations

Address City Zip Type of Clinic

## **Bay Area Community Health**

| Mowry I              | 2299 Mowry Avenue   | Fremont | 94538 | Pediatric Care/Behavioral     |
|----------------------|---------------------|---------|-------|-------------------------------|
| Mowry II             | 1999 Mowry Avenue   | Fremont | 94538 | Comprehensive/Behavioral Care |
| Mowry III            | 1860 Mowry Avenue   | Fremont | 94538 | Substance-Use/Behavioral Care |
| Martha Avenue Dental | 38056 Martha Avenue | Fremont | 94538 | Dental                        |

Mobile Clinic - Senior Services Mobile Clinic - School-based

#### La Clínica

| Fuente Wellness Center