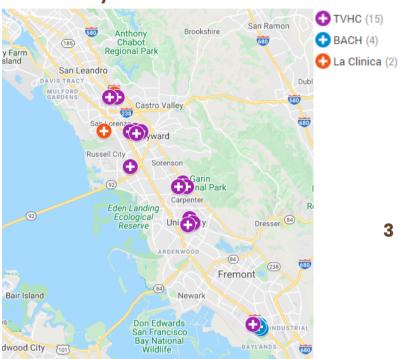

### Map of Clinics in Assembly District 20

Sources: OSHPD & Clinic Staff

# 2019 PROFILE OF HEALTH CENTERS IN ASSEMBLY DISTRICT 20

Alameda Health Consortium Member Locations

Address City Zip Type of Clinic