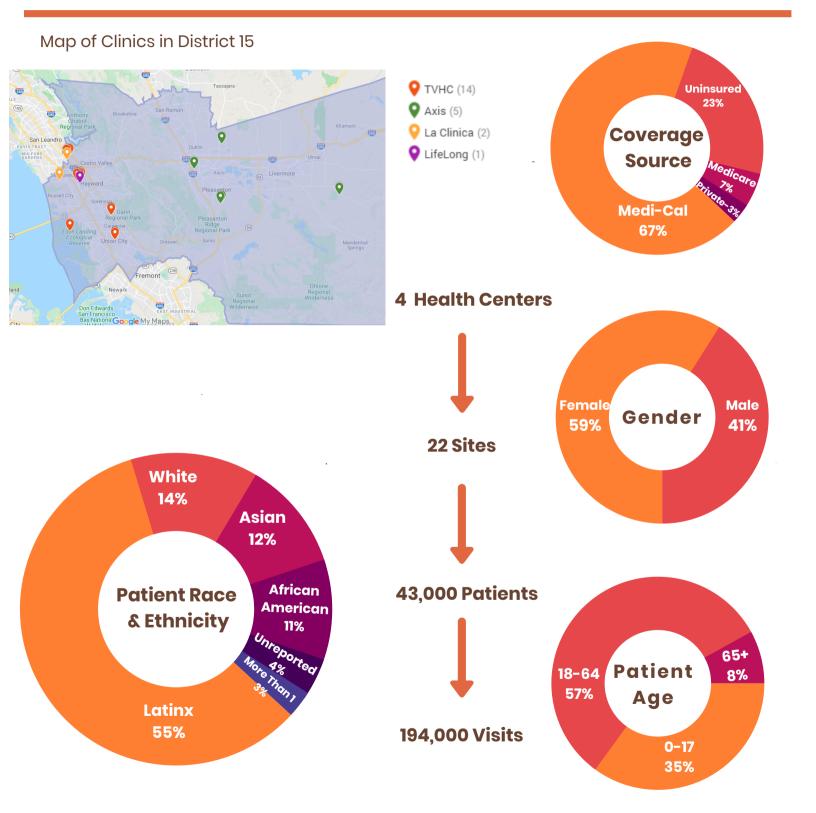

# 2019 PROFILE OF HEALTH CENTERS IN DISTRICT 15

#### ALAMEDA HEALTH CONSORTIUM

- Axis Community Health
- La Clínica De La Raza
- LifeLong Medical Care
- Tiburcio Vasquez Health Center

COMMUNITY HEALTH CENTER NETWORK

Sources: OSHPD & Clinic Staff

101 Callan Avenue, Suite 101 San Leandro, CA 94577 510.297.0230 alamedahealthconsoritum.org

#### COMMUNITY HEALTH CENTER NETWORK

| Alameda Health Consortiu<br>Member Locations | im<br>Address              | City        | Zip   | Type of Clinic       |
|----------------------------------------------|----------------------------|-------------|-------|----------------------|
| AXIS Community Health                        |                            |             |       |                      |
| Axis Community Health                        | 3311 Pacific Ave           | Livermore   | 94550 | Comprehensive Care   |
| Axis Community Health                        | 4361 Railroad Ave          | Pleasanton  | 94566 | Comprehensive Care   |
| Axis Community Health                        | 5925 W Las Positas Blvd    | Pleasanton  | 94588 | Comprehensive Care   |
| Axis Community Health                        | 7212 Regional Street       | Dublin      | 94568 | Dental               |
| Axis Community Health                        | 1991 Santa Rita Rd         | Pleasanton  | 94566 | WIC                  |
| Tiburcio Vasquez Health                      | Center                     |             |       |                      |
| Ashland Community Clinic                     | 16110 E 14th Street        | San Leandro | 94578 | Comprehensive Care   |
| CHE & WIC                                    | 16610 E 14th Street        | San Leandro | 94578 | WIC/Health Education |
| Mission Health Center                        | 22331 Mission Blvd.        | Hayward     | 94541 | Comprehensive Care   |
| CHE & WIC                                    | 22331 Mission Blvd.        | Hayward     | 94541 | WIC/Health Education |
| Silva Clinic                                 | 680 W. Tennyson Rd.        | Hayward     | 94544 | Pediatrics           |
| Helen Turner Children's Center               | 23640 Reed Way             | Hayward     | 94541 | Pediatrics           |
| Firehouse Clinic                             | 28300 Huntwood Ave.        | Hayward     | 94544 | Comprehensive Care   |
| Family Support Services                      | 22211 Foothill Blvd.       | Hayward     | 94541 | Behavioral Care      |
| Chabot Health Center                         | 25555 Hesperian Blvd.      | Hayward     | 94545 | School Health Center |
| Hayward High School Clinic                   | 1633 East Avenue           | Hayward     | 94541 | School Health Center |
| Tennyson High School                         | 27035 Whitman St., Rm. A-1 | Hayward     | 94544 | School Health Center |
| CHE & WIC                                    | 32970 Alvarado Niles Rd.   | Union City  | 94587 | WIC/Health Education |
| James Logan High School                      | 1800 H Street              | Union City  | 94587 | School Health Center |
| Union City Health Center                     | 33255 9th Street           | Union City  | 94587 | Comprehensive/Dental |
| La Clínica                                   |                            |             |       |                      |
| Fuente Wellness Center                       | 16335 E 14th St            | San Leandro | 94578 | School Health Center |
| San Lorenzo High Health Center               | 50 E Lewelling Blvd        | San Leandro | 94580 | School Health Center |
| LifeLong Medical Care                        |                            |             |       |                      |
| East Bay Recovery Project                    | 22971 Sutro St             | Hayward     | 94541 | Comprehensive Care   |