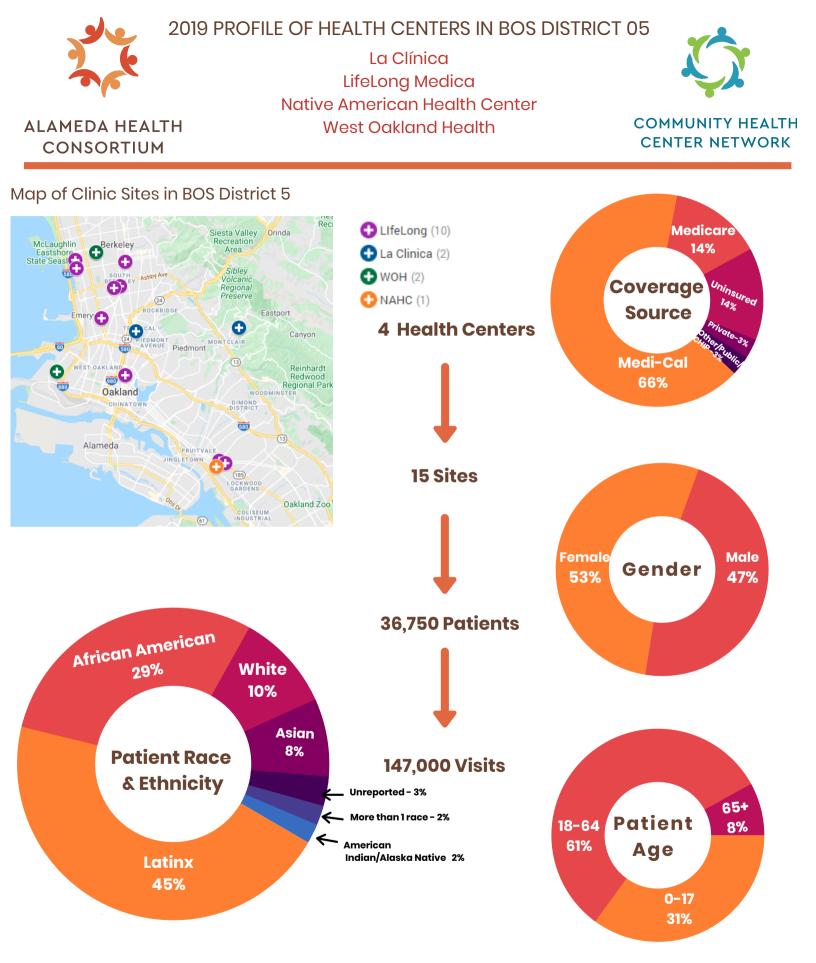

## COMMUNITY HEALTH CENTER NETWORK

| Alameda Health Consortium<br>Member Site Locations | Address                 | City       | Zip   | Type of Clinic           |
|----------------------------------------------------|-------------------------|------------|-------|--------------------------|
| La Clínica                                         |                         |            |       |                          |
| La Clínica at Children's Hospital Oaklan           | d 4881 Telegraph Avenue | Oakland    | 94609 | Dental                   |
| TechniClinic                                       | 4351 Broadway           | Oakland    | 94611 | School Health Center     |
| LifeLong Medical Care                              |                         |            |       |                          |
| Immediate Care                                     | 1860 Alcatraz Avenue    | Berkeley   | 94703 | Dental                   |
| Ashby Center                                       | 3075 Adeline Street     | Berkeley   | 94703 | Comprehensive Care       |
| Downtown Oakland Clinic                            | 616 16th Street         | Oakland    | 94612 | Comprehensive Adult Care |
| Immediate Care Berkeley                            | 2001 Dwight Way         | Berkeley   | 94704 | Urgent Care              |
| Over 60 Health Center                              | 3260 Sacramento Street  | Berkeley   | 94702 | Comprehensive Care       |
| TRUST Clinic                                       | 386 14th Street         | Oakland    | 94601 | Comprehensive Care       |
| West Berkeley Health Center                        | 837 Addison Avenue      | Berkeley   | 94710 | Comprehensive Care       |
| West Oakland Middle                                | 991 14th Street         | Oakland    | 94601 | School Health Center     |
| Emeryville Health Center                           | 4727 San Pablo Avenue   | Emeryville | 94608 | School Health Center     |
| Rosa Parks Elementry School                        | 920 Allston Way         | Berkeley   | 94710 | School Health Center     |
| Native American Health Center                      |                         |            |       |                          |
| United for Success/LIFE                            | 2101 35th Avenue        | Oakland    | 94601 | School Health Center     |
| West Oakland Health                                |                         |            |       |                          |
| William Byron Rumford Medical Clinic               | 2960 Sacramento Street  | Berkeley   | 94702 | Comprehensive Care       |
| West Oakland Health Center                         | 700 Adeline Street      | Oakland    | 94607 | Comprehensive Care       |