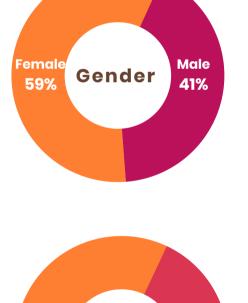

## **Map of Clinic Sites in BOS District 1**

Age

18-64

62%

Sources: UDS, OSHPD & Clinic Staff

65+ 11% 0-17

27%

198,000 Visits