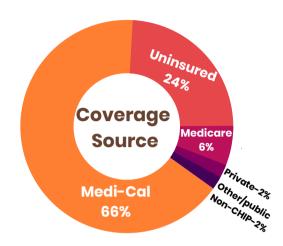

## **Map of Clinic Sites in BOS District 1**

Age

18-64

62%

Sources: UDS, OSHPD & Clinic Staff

65+ 11% 0-17

27%

198,000 Visits