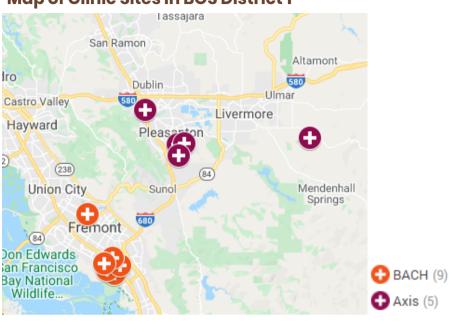

## **Map of Clinic Sites in BOS District 1**

Age

18-64

62%

Sources: UDS, OSHPD & Clinic Staff

65+ 11% 0-17

27%

198,000 Visits

**Dental Services** 

| Axis Community Healt                                                                           | th                                                                                                      |                                          |                                  |                                                                                               |
|------------------------------------------------------------------------------------------------|---------------------------------------------------------------------------------------------------------|------------------------------------------|----------------------------------|-----------------------------------------------------------------------------------------------|
| Axis Community Health                                                                          | 5925 W. Las Positas Boulevard                                                                           | Pleasanton                               | 94588                            | Comprehensive Care                                                                            |
| Axis Community Health                                                                          | 4361 Railroad Avenue                                                                                    | Pleasanton                               | 94566                            | Comprehensive Care                                                                            |
| Axis Community Health                                                                          | 3311 Pacific Avenue                                                                                     | Livermore                                | 94550                            | Comprehensive Care                                                                            |
| Axis Community Health                                                                          | 7212 Regional Street                                                                                    | Dublin                                   | 94567                            | Dental Services                                                                               |
| Axis Community Health                                                                          | 1991 Santa Rita Boulevard                                                                               | Pleasanton                               | 94566                            | WIC Nutrition Program                                                                         |
|                                                                                                |                                                                                                         |                                          |                                  |                                                                                               |
|                                                                                                |                                                                                                         |                                          |                                  |                                                                                               |
|                                                                                                |                                                                                                         |                                          |                                  |                                                                                               |
| Bay Area Community I                                                                           | Health - Alameda County                                                                                 |                                          |                                  |                                                                                               |
| Bay Area Community I                                                                           | <b>Health - Alameda County</b> 39500 Liberty Street                                                     | Fremont                                  | 94538                            | Comprehensive Care                                                                            |
| -                                                                                              | -                                                                                                       | Fremont<br>Fremont                       | 94538<br>94538                   | Comprehensive Care<br>Pediatric & Behavioral Healt                                            |
| Liberty Clinic<br>Mowry I Clinic                                                               | 39500 Liberty Street                                                                                    |                                          |                                  | •                                                                                             |
| Liberty Clinic<br>Mowry I Clinic<br>Mowry II Clinic                                            | 39500 Liberty Street<br>2299 Mowry Avenue                                                               | Fremont                                  | 94538                            | Pediatric & Behavioral Healt                                                                  |
| Liberty Clinic                                                                                 | 39500 Liberty Street<br>2299 Mowry Avenue<br>1999 Mowry Avenue                                          | Fremont<br>Fremont                       | 94538<br>94538                   | Pediatric & Behavioral Healt<br>Comprehensive Care                                            |
| Liberty Clinic<br>Mowry I Clinic<br>Mowry II Clinic<br>Mowry III Clinic<br>Main Street Village | 39500 Liberty Street<br>2299 Mowry Avenue<br>1999 Mowry Avenue<br>1860 Mowry Avenue                     | Fremont<br>Fremont<br>Fremont            | 94538<br>94538<br>94538          | Pediatric & Behavioral Healt<br>Comprehensive Care<br>Behavioral Health                       |
| Liberty Clinic<br>Mowry I Clinic<br>Mowry II Clinic<br>Mowry III Clinic                        | 39500 Liberty Street<br>2299 Mowry Avenue<br>1999 Mowry Avenue<br>1860 Mowry Avenue<br>3607 Main Street | Fremont<br>Fremont<br>Fremont<br>Fremont | 94538<br>94538<br>94538<br>94538 | Pediatric & Behavioral Healt<br>Comprehensive Care<br>Behavioral Health<br>Comprehensive Care |