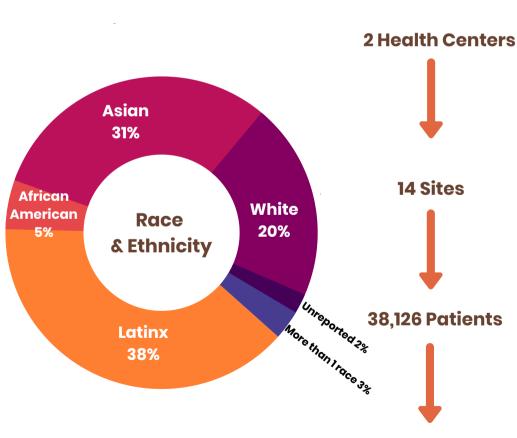

## **Map of Clinic Sites in BOS District 1**

Age

18-64

62%

Sources: UDS, OSHPD & Clinic Staff

65+ 11% 0-17

27%

198,000 Visits