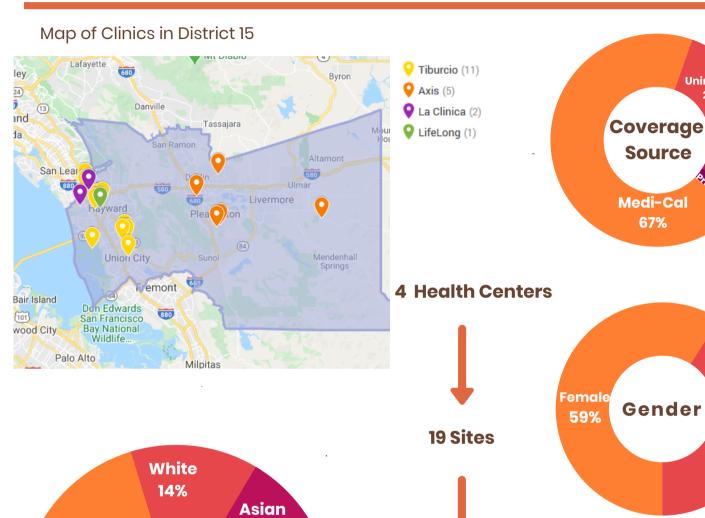

## 2018 PROFILE OF HEALTH CENTERS IN DISTRICT 15

- Axis Community Health
- La Clínica De La Raza
- LifeLong Medical Care
- Tiburcio Vasquez Health Center

**Uninsured** 

23%

Male

41%

12%

**Patient Race** 

& Ethnicity

Hispanic/Latino 55%

African

**American** 

11%

65+

8%

**Patient** 

Age

0-17 35%

18-64

**57%** 

43,000 Patients

194,000 Visits

**CONSORTIUM** 