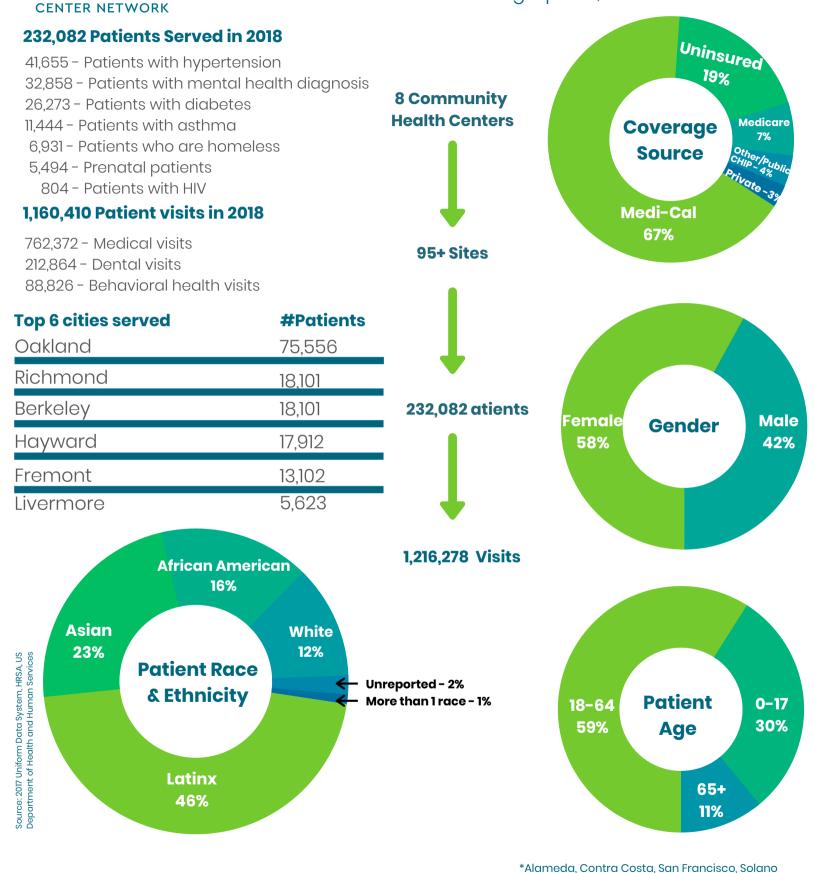

# COMMUNITY HEALTH CENTERS AT A GLANCE 2018

Health Center Patient Demographics, All Counties\* Served

101 Callan Avenue, Suite 300 San Leandro, CA 94577 510.297.0292 alamedahealthconsortium.org

#### COMMUNITY HEALTH CENTER NETWORK

## Health Center Patient Demographics, All Counties\* Served

\*Alameda, Contra Costa, San Francisco, Solano

101 Callan Avenue, Suite 300 San Leandro, CA 94577 510.297.0292 alamedahealthconsortium.org