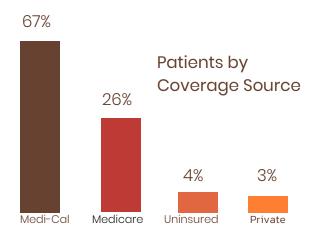

## Total # of Patients - 71, 878 Total # of Visits - 287,512

| ♥ wic             | Oomprehensive Care  |
|-------------------|---------------------|
| Pehavioral Health | School Health Cente |

| Top 5 Cities Served | # of Patients |  |
|---------------------|---------------|--|
| Pleasanton          | 21,256        |  |
| Hayward             | 19,576        |  |
| Union City          | 16,379        |  |
| San Leandro         | 10,154        |  |
| Livermore           | 4,513         |  |