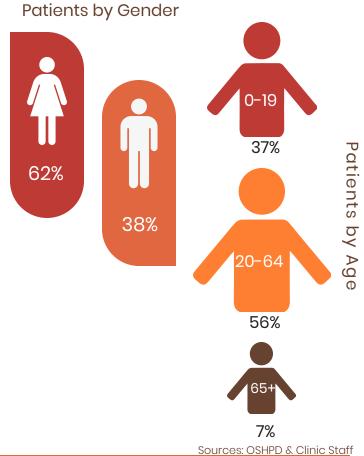

## Total # of Patients - 71, 878 Total # of Visits - 287,512

| ♥ wic             | Oomprehensive Care  |
|-------------------|---------------------|
| Pehavioral Health | School Health Cente |

| Top 5 Cities Served | # of Patients |  |
|---------------------|---------------|--|
| Pleasanton          | 21,256        |  |
| Hayward             | 19,576        |  |
| Union City          | 16,379        |  |
| San Leandro         | 10,154        |  |
| Livermore           | 4,513         |  |