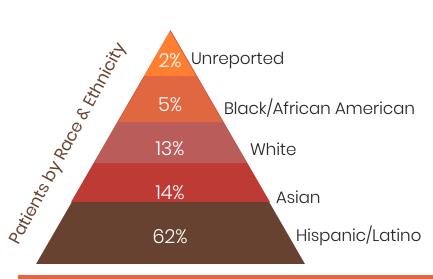

## Total # of Patients - 71, 878 Total # of Visits - 287,512

| ♥ wic             | Oomprehensive Care  |
|-------------------|---------------------|
| Pehavioral Health | School Health Cente |

| Top 5 Cities Served | # of Patients |  |
|---------------------|---------------|--|
| Pleasanton          | 21,256        |  |
| Hayward             | 19,576        |  |
| Union City          | 16,379        |  |
| San Leandro         | 10,154        |  |
| Livermore           | 4,513         |  |