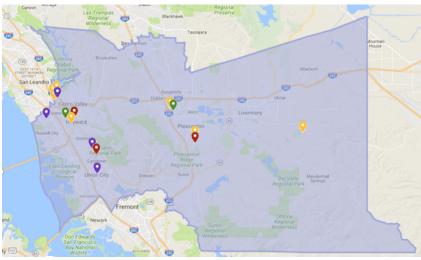

## Map of Clinics in District 15

## Total # of Patients - 71, 878 Total # of Visits - 287,512

| ♥ wic             | Oomprehensive Care  |
|-------------------|---------------------|
| Pehavioral Health | School Health Cente |

| Top 5 Cities Served | # of Patients |  |
|---------------------|---------------|--|
| Pleasanton          | 21,256        |  |
| Hayward             | 19,576        |  |
| Union City          | 16,379        |  |
| San Leandro         | 10,154        |  |
| Livermore           | 4,513         |  |